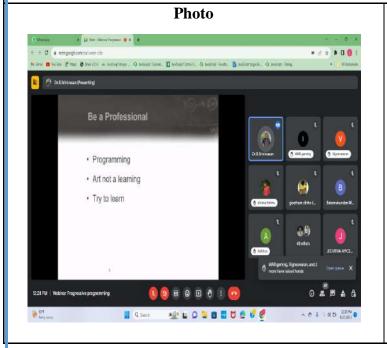

Convenors

Ar. V.S.Kavitha Ar. K.Jasmine Vidhya Co-ordinators Ar. J.Mullai

Ar.S.Sreebavithraa

| S.No | Register Number | Name                   |
|------|-----------------|------------------------|
| 1    | 123011001967    | AKCHYA M               |
| 2    | 123012001968    | DEVAGANESH S           |
| 3    | 123011001969    | DHANAMANI E            |
| 4    | 123011001970    | DIVYA M                |
| 5    | 123012001971    | GNANESWARAN S          |
| 6    | 123011001972    | HARSHINI A             |
| 7    | 123011001973    | HELIS FRIKA A          |
| 8    | 123012001974    | IHSAAN IBRAHIM M       |
| 9    | 123011001975    | JANANI J               |
| 10   | 123011001976    | KAMALIKA S             |
| 11   | 123012001977    | KAVIN SUNDER B         |
| 12   | 123011001978    | KESHIKA A              |
| 13   | 123011001979    | KUTTAL YAZHINI P       |
| 14   | 123012001980    | LAYOLA JAMES B         |
| 15   | 123011001981    | MANISHA G              |
| 16   | 123011001982    | MEJULA BOBBY WILLIAM M |
| 17   | 123012001983    | MOHAMED SHAMEEM M      |
| 18   | 123012001984    | MOHAMMED SHAKIL S      |
| 19   | 123011001985    | NAAFILA B              |
| 20   | 123011001986    | PRARTHANA M            |
| 21   | 123011001987    | PRITHIKA SHREE K K     |
| 22   | 123012001988    | RAGUL P                |
| 23   | 123011001989    | RAKSHNA J              |
| 24   | 123011001990    | RECHUKADEVI M          |
| 25   | 123011001991    | RESEKA THILLAI V       |
| 26   | 123011001992    | SANGEETHA M            |
| 27   | 123012001993    | SANJAI BIRABU P        |
| 28   | 123012001994    | SHABEER AHAMED S       |
| 29   | 123011001995    | SHAFARNA S             |
| 30   | 123011001997    | STHUTHI KIRUBA R       |
| 31   | 123012001998    | SUJITH P               |
| 32   | 123012001999    | SYED THAMEEZUDDEEN J   |
| 33   | 1230120011000   | VALLARASU A G          |
| 34   | 1230120011001   | VETRIVELAN K R         |
| 35   | 1230120011002   | VINOTHAGAN N           |
| 36   | 1230110011003   | JACIYA BEGUM S         |
| 37   | 1230120011004   | NAWINKRISHNA S         |
| 38   | 1230110011005   | AMEERA R               |