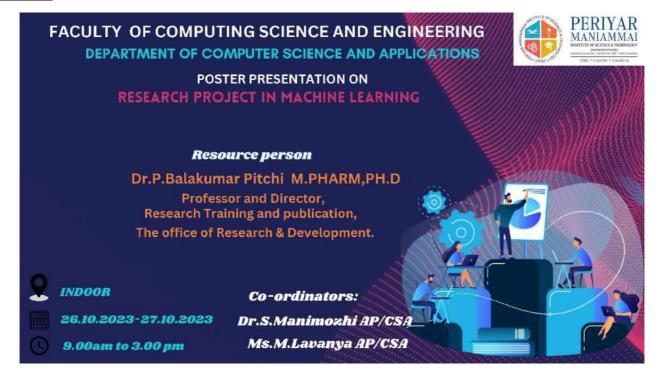

h perspective. Hence, the students were presented different topics under different Domain.

The resource Person, **Dr.P.Balakumar Pitchi**, Professor and Director, Research Training and Publication, The office of Research & Development, Periyar Maniammai Institute of Science and Technology, Vallam, Thanjavur has appreciated and suggested many ideas regarding poster presentation.

Also, **Dr.J.Jeyachidra**, Dean Academic TLE, Professor, Department of Computer Science and Applications, Periyar Maniammai Institute of Science and Technology, Vallam, Thanjavur has participated and recommended to promote the ideas into International Conference.





**Dr.P.Balakumar Pitchi, and Dr.J.Jeyachidra** were participated and perceived the Poster presentation given by the students

#### **Invitation:**



#### Department of Computer Science and Applications

Periyar Nagar, Vallam Thanjavur - 613 403, Tamil Nadu, India

Phone +91 - 4362 - 264600 Fax +91- 4362 - 264660

Email: headmca@pmu edu

Web: www. pmu.edu



#### YCA307-MINI PROJECT Class :II -MCA -A

#### ACADEMIC YEAR:2023-2024

Batch: 2022-2024

|      |