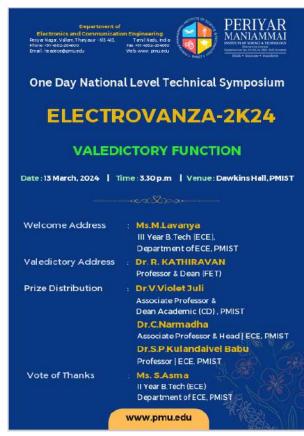

| Name of the                 | Alumni Mentoring Lecture: Scholarly Synergy- Mentoring for Higher Learning                                                                                                                                                                                                                                                                                                                                                                                                                                                                                                                                                                                                                                                                                                                                                                     |  |
|-----------------------------|------------------------------------------------------------------------------------------------------------------------------------------------------------------------------------------------------------------------------------------------------------------------------------------------------------------------------------------------------------------------------------------------------------------------------------------------------------------------------------------------------------------------------------------------------------------------------------------------------------------------------------------------------------------------------------------------------------------------------------------------------------------------------------------------------------------------------------------------|--|
| Program:                    |                                                                                                                                                                                                                                                                                                                                                                                                                                                                                                                                                                                                                                                                                                                                                                                                                                                |  |
| Date/Time:                  | 01.03.2024 / 02.00 pm — 04.00 pm                                                                                                                                                                                                                                                                                                                                                                                                                                                                                                                                                                                                                                                                                                                                                                                                               |  |
| Venue:                      | Richard Dawkins Hall – Hybrid Mode                                                                                                                                                                                                                                                                                                                                                                                                                                                                                                                                                                                                                                                                                                                                                                                                             |  |
| No. of<br>Participants:     | 35                                                                                                                                                                                                                                                                                                                                                                                                                                                                                                                                                                                                                                                                                                                                                                                                                                             |  |
| Description of the Program: | The Department of Architecture organized an online alumni mentorship program titled "Scholarly Synergy: Alumni Mentorship for Higher Learning" on 01.03.2024, at Freud Hall, PMIST. The event catered to second, third, and fifth-year students of the Department of Architecture. Esteemed alumni, including Ar. Pradeepan (pursuing a master's degree in Building Information Modeling and Digital Transformation at the University of Liverpool, UK), Ar. Sri Janani (pursuing a master's degree in Landscape Architecture at SAP, Chennai), Ar. Chakkarabani (a renowned architectural photographer pursuing a master's degree in Landscape Architecture at SPA Bhopal), and Ar. Mughil Paramasivam (pursuing a master's degree in Urban Planning at NIT Nagpur), shared valuable insights about career paths and other pertinent aspects. |  |