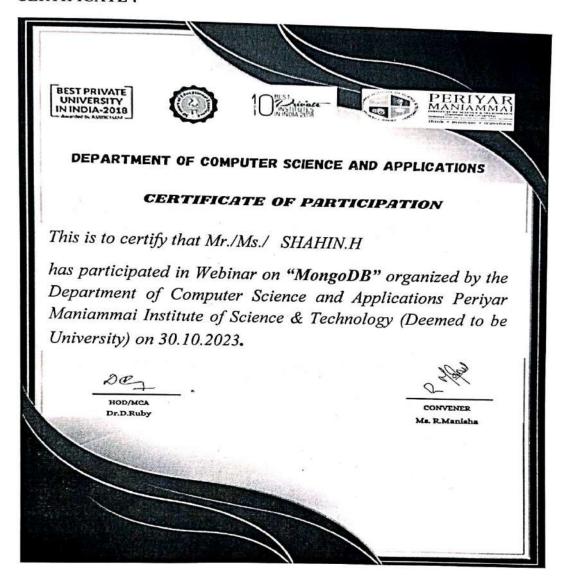

| Name of the Program:        | Stress Management Workshop                                                                                                                                                                                                                                                                                                                                                                                                                                                                                                                                                                                                                                                                                                                                                                |  |
|-----------------------------|-------------------------------------------------------------------------------------------------------------------------------------------------------------------------------------------------------------------------------------------------------------------------------------------------------------------------------------------------------------------------------------------------------------------------------------------------------------------------------------------------------------------------------------------------------------------------------------------------------------------------------------------------------------------------------------------------------------------------------------------------------------------------------------------|--|
| Date/Time:                  | 11.03.2024 / 11.00 am — 12.00 pm                                                                                                                                                                                                                                                                                                                                                                                                                                                                                                                                                                                                                                                                                                                                                          |  |
| Venue:                      | Le Corbusier Hall                                                                                                                                                                                                                                                                                                                                                                                                                                                                                                                                                                                                                                                                                                                                                                         |  |
| No. of Participants:        | 81                                                                                                                                                                                                                                                                                                                                                                                                                                                                                                                                                                                                                                                                                                                                                                                        |  |
| Description of the Program: | In celebration of Women's Day, the Department of Architecture along with the Institution's Innovation Council organized a lecture on stress management and positive living on 11.03.2024, aimed at students. The event featured Ms. Joan J., a Consultant, Trainer, and Researcher with over four years of experience teaching HR/OB in leading B-Schools, alongside her tenure as a Research Scholar at NIT, Trichy, and over five years in corporate HRM across diverse sectors. Ms. Joan J. is certified in Psychotherapy, specializing in psychometric assessments and tools. During the seminar, she delivered insightful strategies for stress management, fostering an engaging dialogue with students and equipping them with valuable techniques to effectively navigate stress. |  |