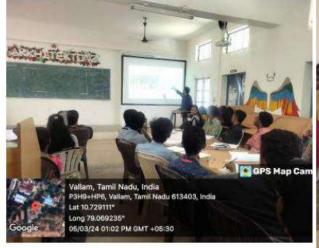

O. Smeudya.

| Name of the Program:        | Industrial Exposure on Building Automation System                                                                                                                                                                                                                                                                                                                                                                                                                                                                                                                               |
|-----------------------------|---------------------------------------------------------------------------------------------------------------------------------------------------------------------------------------------------------------------------------------------------------------------------------------------------------------------------------------------------------------------------------------------------------------------------------------------------------------------------------------------------------------------------------------------------------------------------------|
| Date/Time:                  | 05.03.2024 / 11.00 am – 12.00 pm                                                                                                                                                                                                                                                                                                                                                                                                                                                                                                                                                |
| Venue:                      | Le Corbusier Hall                                                                                                                                                                                                                                                                                                                                                                                                                                                                                                                                                               |
| No. of Participants:        | 116                                                                                                                                                                                                                                                                                                                                                                                                                                                                                                                                                                             |
| Description of the Program: | The Department of Architecture provided an Industrial Exposure tailored for second-year students (Batch 2022-2027) and fifth-year students (Batch 2019-2024), with a special focus on Building Automation on 05.03.2024. The workshop welcomed industry experts, including Mr. Tamilselvan, Regional Manager (South) from Smart Node Automation, and Mr. Rajesh from RR Building Solution, Trichy. Both speakers shared invaluable experiences and knowledge in the realm of building automation, enriching the participants with practical insights and industry perspectives. |

Ar. Tamilselvan addressing the students on Automation System

Students exploring the Automation facility and controls for lighting inside a building