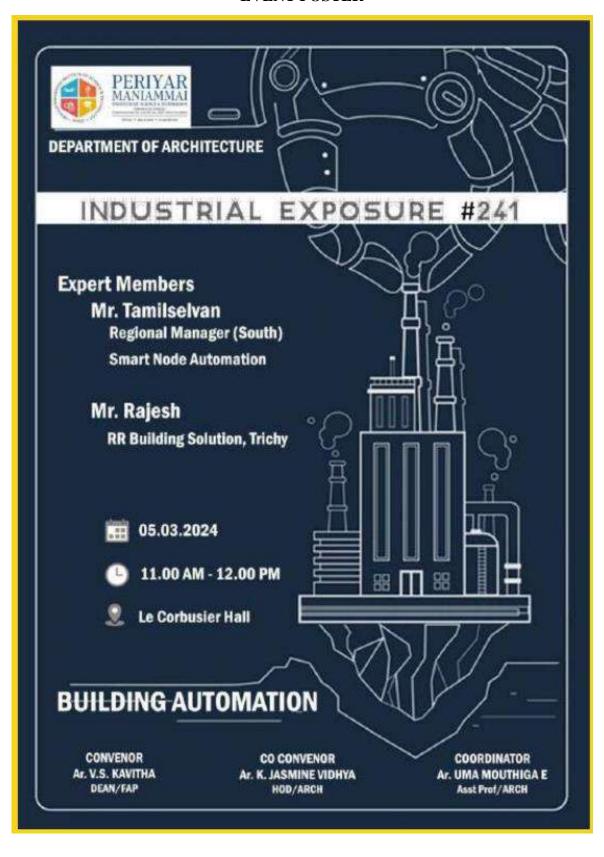

O. Smeudya.

| Name of the Program:        | Industrial Exposure on Building Automation System                                                                                                                                                                                                                                                                                                                                                                                                                                                                                                                               |
|-----------------------------|---------------------------------------------------------------------------------------------------------------------------------------------------------------------------------------------------------------------------------------------------------------------------------------------------------------------------------------------------------------------------------------------------------------------------------------------------------------------------------------------------------------------------------------------------------------------------------|
| Date/Time:                  | 05.03.2024 / 11.00 am – 12.00 pm                                                                                                                                                                                                                                                                                                                                                                                                                                                                                                                                                |
| Venue:                      | Le Corbusier Hall                                                                                                                                                                                                                                                                                                                                                                                                                                                                                                                                                               |
| No. of Participants:        | 116                                                                                                                                                                                                                                                                                                                                                                                                                                                                                                                                                                             |
| Description of the Program: | The Department of Architecture provided an Industrial Exposure tailored for second-year students (Batch 2022-2027) and fifth-year students (Batch 2019-2024), with a special focus on Building Automation on 05.03.2024. The workshop welcomed industry experts, including Mr. Tamilselvan, Regional Manager (South) from Smart Node Automation, and Mr. Rajesh from RR Building Solution, Trichy. Both speakers shared invaluable experiences and knowledge in the realm of building automation, enriching the participants with practical insights and industry perspectives. |

Ar. Tamilselvan addressing the students on Automation System

Students exploring the Automation facility and controls for lighting inside a building

#### **EVENT POSTER**

| S.No | Register Number | Name                   |
|------|-----------------|------------------------|
| 1    | 123011001967    | AKCHYA M               |
| 2    | 123012001968    | DEVAGANESH S           |
| 3    | 123011001969    | DHANAMANI E            |
| 4    | 123011001970    | DIVYA M                |
| 5    | 123012001971    | GNANESWARAN S          |
| 6    | 123011001972    | HARSHINI A             |
| 7    | 123011001973    | HELIS FRIKA A          |
| 8    | 123012001974    | IHSAAN IBRAHIM M       |
| 9    | 123011001975    | JANANI J               |
| 10   | 123011001976    | KAMALIKA S             |
| 11   | 123012001977    | KAVIN SUNDER B         |
| 12   | 123011001978    | KESHIKA A              |
| 13   | 123011001979    | KUTTAL YAZHINI P       |
| 14   | 123012001980    | LAYOLA JAMES B         |
| 15   | 123011001981    | MANISHA G              |
| 16   | 123011001982    | MEJULA BOBBY WILLIAM M |
| 17   | 123012001983    | MOHAMED SHAMEEM M      |
| 18   | 123012001984    | MOHAMMED SHAKIL S      |
| 19   | 123011001985    | NAAFILA B              |
| 20   | 123011001986    | PRARTHANA M            |
| 21   | 123011001987    | PRITHIKA SHREE K K     |
| 22   | 123012001988    | RAGUL P                |
| 23   | 123011001989    | RAKSHNA J              |
| 24   | 123011001990    | RECHUKADEVI M          |
| 25   | 123011001991    | RESEKA THILLAI V       |
| 26   | 123011001992    | SANGEETHA M            |