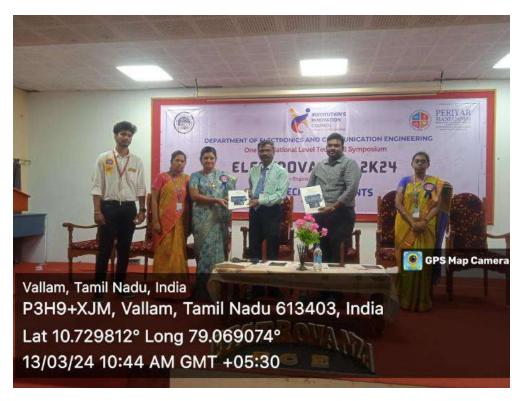

# INITIATIVES ON AWARENESS OF TRENDS IN TECHNOLOGY: YEAR - 2023-24

| SI.No | Name of The Capacity Development And Skill Enhancement Scheme                                                                                                                             | Date of<br>Implementation  | Name of the agencies /<br>consultants involved<br>with contact details | Number<br>of<br>Students |
|-------|-------------------------------------------------------------------------------------------------------------------------------------------------------------------------------------------|----------------------------|------------------------------------------------------------------------|--------------------------|
| 1.    | Bamboo Workshop                                                                                                                                                                           | 20.09.2023                 | Department of<br>Architecture - PMIST                                  | 35                       |
| 2.    | Lectures on The Challenges of<br>City Planning In India                                                                                                                                   | 17.11.2023                 | Department of<br>Architecture - PMIST                                  | 112                      |
| 3.    | Guest Lecture on Fire Safety                                                                                                                                                              | 08.11.2023                 | Department of<br>Architecture- PMIST                                   | 35                       |
| 4.    | Expert Lectures on Cost Effective<br>Construction                                                                                                                                         | 29.11.2023                 | Department of<br>Management studies -<br>PMIST                         | 77                       |
| 5.    | Webinar on Rural Study                                                                                                                                                                    | 23.02.2024                 | Department of<br>Architecture - PMIST                                  | 42                       |
| 6.    | Webinar on Concept Development                                                                                                                                                            | 23.02.2024                 | Department of<br>Architecture - PMIST                                  | 77                       |
| 7.    | Alumni Mentoring Lecture: Scholarly Synergy- Mentoring For Higher Learning                                                                                                                | 01.03.2024                 | Department of<br>Architecture - PMIST                                  | 35                       |
| 8.    | Design Workshop on Furniture<br>Design                                                                                                                                                    | 05.03.2024                 | Department of<br>Architecture - PMIST                                  | 39                       |
| 9.    | Industrial Exposure on Building<br>Automation System                                                                                                                                      | 05.03.2024                 | Department of<br>Architecture - PMIST                                  | 116                      |
| 10.   | Rural Study Workshop                                                                                                                                                                      | 22.03.2024 -<br>25.03.2024 | Department of<br>Architecture - PMIST                                  | 42                       |
| 11.   | Stress Management Workshop                                                                                                                                                                | 11.03.2024                 | Department of<br>Architecture - PMIST                                  | 81                       |
| 12.   | Learning Lounges – A Vertical<br>Learning Studio                                                                                                                                          | 30.03.2023                 | Department of Architecture                                             | 61                       |
| 13.   | Symposium Report Mathspace                                                                                                                                                                | 19.10.2023                 | Department of<br>Mathematics, PMIST                                    | 47                       |
| 14.   | Awareness Program on Stress<br>Management For Adolescents                                                                                                                                 | 19.10.2023                 | Department of Mathematics, PMIST                                       | 47                       |
| 15.   | "Awareness Program on Stress<br>Management For Adolescents"<br>30.03.2024 From 12:30 Pm- 2:00<br>Pm In Seminar Hall, Education                                                            | 30.03.2024                 | Department of Mathematics, PMIST                                       | 26                       |
| 16.   | Symposium Report Mathspace                                                                                                                                                                | 19.10.2023                 | Department of Mathematics, PMIST                                       | 200                      |
| 17.   | One Week online Short Term Training Programme on <python, and="" latex<="" r="" td=""><td>20.09.2023 to 26.09.2023</td><td>Department of<br/>Mathematics, PMIST</td><td>26</td></python,> | 20.09.2023 to 26.09.2023   | Department of<br>Mathematics, PMIST                                    | 26                       |
| 18.   | Special Lecture on International Pi<br>Day 14.03.2023                                                                                                                                     | 14.03.2023                 | Department of Mathematics, PMIST                                       | 67                       |
| 19.   | Web of Science Indexed Journal<br>Selection In The Department of<br>Mathematics                                                                                                           | 14.02.2024                 | Department of<br>Mathematics, PMIST                                    | 48                       |
| 20.   | Workshop on Latex                                                                                                                                                                         | 29.03.2024                 | Department of                                                          | 16                       |

| Name of the                 | Alumni Mentoring Lecture: Scholarly Synergy- Mentoring for Higher Learning                                                                                                                                                                                                                                                                                                                                                                                                                                                                                                                                                                                                                                                                                                                                                                     |  |
|-----------------------------|------------------------------------------------------------------------------------------------------------------------------------------------------------------------------------------------------------------------------------------------------------------------------------------------------------------------------------------------------------------------------------------------------------------------------------------------------------------------------------------------------------------------------------------------------------------------------------------------------------------------------------------------------------------------------------------------------------------------------------------------------------------------------------------------------------------------------------------------|--|
| Program:                    |                                                                                                                                                                                                                                                                                                                                                                                                                                                                                                                                                                                                                                                                                                                                                                                                                                                |  |
| Date/Time:                  | 01.03.2024 / 02.00 pm — 04.00 pm                                                                                                                                                                                                                                                                                                                                                                                                                                                                                                                                                                                                                                                                                                                                                                                                               |  |
| Venue:                      | Richard Dawkins Hall – Hybrid Mode                                                                                                                                                                                                                                                                                                                                                                                                                                                                                                                                                                                                                                                                                                                                                                                                             |  |
| No. of<br>Participants:     | 35                                                                                                                                                                                                                                                                                                                                                                                                                                                                                                                                                                                                                                                                                                                                                                                                                                             |  |
| Description of the Program: | The Department of Architecture organized an online alumni mentorship program titled "Scholarly Synergy: Alumni Mentorship for Higher Learning" on 01.03.2024, at Freud Hall, PMIST. The event catered to second, third, and fifth-year students of the Department of Architecture. Esteemed alumni, including Ar. Pradeepan (pursuing a master's degree in Building Information Modeling and Digital Transformation at the University of Liverpool, UK), Ar. Sri Janani (pursuing a master's degree in Landscape Architecture at SAP, Chennai), Ar. Chakkarabani (a renowned architectural photographer pursuing a master's degree in Landscape Architecture at SPA Bhopal), and Ar. Mughil Paramasivam (pursuing a master's degree in Urban Planning at NIT Nagpur), shared valuable insights about career paths and other pertinent aspects. |  |