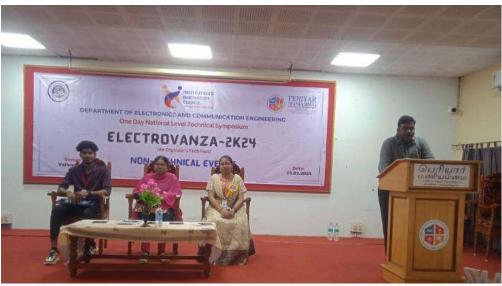

# INITIATIVES ON AWARENESS OF TRENDS IN TECHNOLOGY: YEAR - 2023-24

| SI.No | Name of The Capacity Development And Skill Enhancement Scheme                                                                                                                             | Date of<br>Implementation  | Name of the agencies /<br>consultants involved<br>with contact details | Number<br>of<br>Students |
|-------|-------------------------------------------------------------------------------------------------------------------------------------------------------------------------------------------|----------------------------|------------------------------------------------------------------------|--------------------------|
| 1.    | Bamboo Workshop                                                                                                                                                                           | 20.09.2023                 | Department of<br>Architecture - PMIST                                  | 35                       |
| 2.    | Lectures on The Challenges of<br>City Planning In India                                                                                                                                   | 17.11.2023                 | Department of<br>Architecture - PMIST                                  | 112                      |
| 3.    | Guest Lecture on Fire Safety                                                                                                                                                              | 08.11.2023                 | Department of<br>Architecture- PMIST                                   | 35                       |
| 4.    | Expert Lectures on Cost Effective<br>Construction                                                                                                                                         | 29.11.2023                 | Department of<br>Management studies -<br>PMIST                         | 77                       |
| 5.    | Webinar on Rural Study                                                                                                                                                                    | 23.02.2024                 | Department of<br>Architecture - PMIST                                  | 42                       |
| 6.    | Webinar on Concept Development                                                                                                                                                            | 23.02.2024                 | Department of<br>Architecture - PMIST                                  | 77                       |
| 7.    | Alumni Mentoring Lecture: Scholarly Synergy- Mentoring For Higher Learning                                                                                                                | 01.03.2024                 | Department of<br>Architecture - PMIST                                  | 35                       |
| 8.    | Design Workshop on Furniture<br>Design                                                                                                                                                    | 05.03.2024                 | Department of<br>Architecture - PMIST                                  | 39                       |
| 9.    | Industrial Exposure on Building<br>Automation System                                                                                                                                      | 05.03.2024                 | Department of<br>Architecture - PMIST                                  | 116                      |
| 10.   | Rural Study Workshop                                                                                                                                                                      | 22.03.2024 -<br>25.03.2024 | Department of<br>Architecture - PMIST                                  | 42                       |
| 11.   | Stress Management Workshop                                                                                                                                                                | 11.03.2024                 | Department of<br>Architecture - PMIST                                  | 81                       |
| 12.   | Learning Lounges – A Vertical<br>Learning Studio                                                                                                                                          | 30.03.2023                 | Department of Architecture                                             | 61                       |
| 13.   | Symposium Report Mathspace                                                                                                                                                                | 19.10.2023                 | Department of<br>Mathematics, PMIST                                    | 47                       |
| 14.   | Awareness Program on Stress<br>Management For Adolescents                                                                                                                                 | 19.10.2023                 | Department of Mathematics, PMIST                                       | 47                       |
| 15.   | "Awareness Program on Stress<br>Management For Adolescents"<br>30.03.2024 From 12:30 Pm- 2:00<br>Pm In Seminar Hall, Education                                                            | 30.03.2024                 | Department of Mathematics, PMIST                                       | 26                       |
| 16.   | Symposium Report Mathspace                                                                                                                                                                | 19.10.2023                 | Department of Mathematics, PMIST                                       | 200                      |
| 17.   | One Week online Short Term Training Programme on <python, and="" latex<="" r="" td=""><td>20.09.2023 to 26.09.2023</td><td>Department of<br/>Mathematics, PMIST</td><td>26</td></python,> | 20.09.2023 to 26.09.2023   | Department of<br>Mathematics, PMIST                                    | 26                       |
| 18.   | Special Lecture on International Pi<br>Day 14.03.2023                                                                                                                                     | 14.03.2023                 | Department of Mathematics, PMIST                                       | 67                       |
| 19.   | Web of Science Indexed Journal<br>Selection In The Department of<br>Mathematics                                                                                                           | 14.02.2024                 | Department of<br>Mathematics, PMIST                                    | 48                       |
| 20.   | Workshop on Latex                                                                                                                                                                         | 29.03.2024                 | Department of                                                          | 16                       |