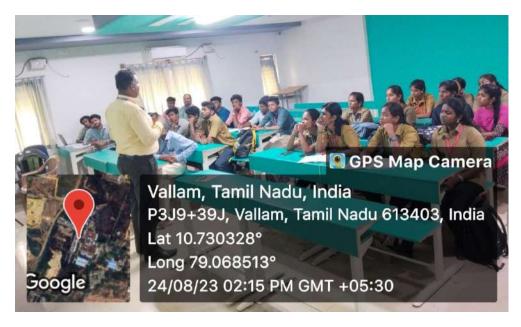

O · Smaudy

| Name of the Program:        | Design Workshop on Furniture Design                                                                                                                                                                                                                                                                                                                                                                                                                                                                                                                                                                                |  |
|-----------------------------|--------------------------------------------------------------------------------------------------------------------------------------------------------------------------------------------------------------------------------------------------------------------------------------------------------------------------------------------------------------------------------------------------------------------------------------------------------------------------------------------------------------------------------------------------------------------------------------------------------------------|--|
| Date/Time:                  | 05.03.2024 / 08.50 am – 04.00 pm                                                                                                                                                                                                                                                                                                                                                                                                                                                                                                                                                                                   |  |
| Venue:                      | Arch 115                                                                                                                                                                                                                                                                                                                                                                                                                                                                                                                                                                                                           |  |
| No. of Participants:        | 39                                                                                                                                                                                                                                                                                                                                                                                                                                                                                                                                                                                                                 |  |
| Description of the Program: | The Architecture Department organised Design Workshop 05.03.2024, focusing on 'Furniture Design' for first-year architect students (Batch 2023-2028). Led by Visiting Associate Professor Ar. Rajamurugan, renowned for his expertise, the workshop gathers talented participants. It began with lively discussions and success design examples shared by participants. Ar. A. Rajamurugan facilitatinteractive sessions, fostering collaboration and a vibrant learn atmosphere. Participants delved into crafting different iterations selected furniture types, promoting individual exploration and creativity |  |