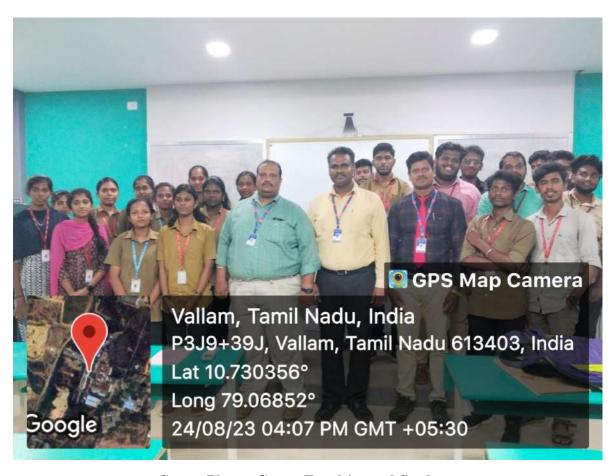

O · Smaudy

| Name of the Program:        | Design Workshop on Furniture Design                                                                                                                                                                                                                                                                                                                                                                                                                                                                                                                                                                                |  |
|-----------------------------|--------------------------------------------------------------------------------------------------------------------------------------------------------------------------------------------------------------------------------------------------------------------------------------------------------------------------------------------------------------------------------------------------------------------------------------------------------------------------------------------------------------------------------------------------------------------------------------------------------------------|--|
| Date/Time:                  | 05.03.2024 / 08.50 am – 04.00 pm                                                                                                                                                                                                                                                                                                                                                                                                                                                                                                                                                                                   |  |
| Venue:                      | Arch 115                                                                                                                                                                                                                                                                                                                                                                                                                                                                                                                                                                                                           |  |
| No. of Participants:        | 39                                                                                                                                                                                                                                                                                                                                                                                                                                                                                                                                                                                                                 |  |
| Description of the Program: | The Architecture Department organised Design Workshop 05.03.2024, focusing on 'Furniture Design' for first-year architect students (Batch 2023-2028). Led by Visiting Associate Professor Ar. Rajamurugan, renowned for his expertise, the workshop gathers talented participants. It began with lively discussions and success design examples shared by participants. Ar. A. Rajamurugan facilitatinteractive sessions, fostering collaboration and a vibrant learn atmosphere. Participants delved into crafting different iterations selected furniture types, promoting individual exploration and creativity |  |