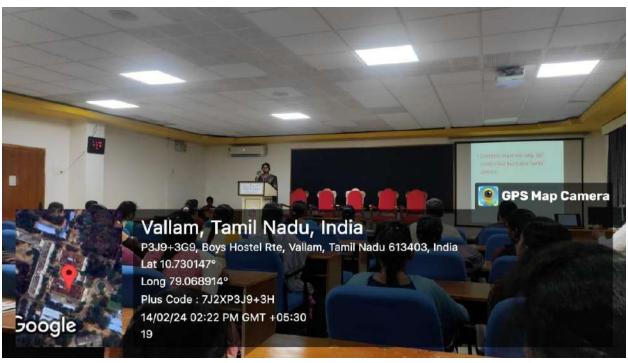

| Name of the Program:        | Webinar on Rural Study                                                                                                                                                                                                                                                                                                                                                                                                                                                                                                                                                                                                                                                                                                                                                                                                                                                                        |  |
|-----------------------------|-----------------------------------------------------------------------------------------------------------------------------------------------------------------------------------------------------------------------------------------------------------------------------------------------------------------------------------------------------------------------------------------------------------------------------------------------------------------------------------------------------------------------------------------------------------------------------------------------------------------------------------------------------------------------------------------------------------------------------------------------------------------------------------------------------------------------------------------------------------------------------------------------|--|
| Date/Time:                  | 23.02.2024 / 10.00 am –12.00 pm                                                                                                                                                                                                                                                                                                                                                                                                                                                                                                                                                                                                                                                                                                                                                                                                                                                               |  |
| Venue:                      | Arch 215 – Hybrid Mode                                                                                                                                                                                                                                                                                                                                                                                                                                                                                                                                                                                                                                                                                                                                                                                                                                                                        |  |
| No. of Participants:        | 42                                                                                                                                                                                                                                                                                                                                                                                                                                                                                                                                                                                                                                                                                                                                                                                                                                                                                            |  |
| Description of the Program: | Ar. Ram Sateesh Pasupuleti, IIT/Roorkee delivered a comprehensive ta on 23.02.2024 where he reviewed a rural study conducted by second-ye 'A' section students of the Department of Architecture. Dr. Ra connected with the students through an online Google Meet session facilitating discussions and interactions. The four student groups, focusing on documenting and analyzing various aspects such as the history and evolution of the settlement, physical characteristics, community and infrastructure facilities, socio-economic and demographic trends, and housing typology and construction methods, shared their work progress Dr. Ram provided valuable insights based on his observations, sharing some of the earlier studies conducted under his guidance and motivating the students. His expertise contributed to the understanding and refinement of the student's work |  |

Students listening to Ar. Ram Satheesh Pasupaleti through Hybrid Mode Ar. Ram Satheesh Pasupaleti addressing the students on Culture and Rural construction

| S.No | Register<br>Number | Name                   |
|------|--------------------|------------------------|
| 1    | 122012001922       | ABDUL KALAAM A B       |
| 2    | 122012001923       | ABDUL RAHMAN S         |
| 3    | 122012001924       | AHAMED RAZA A          |
| 4    | 122012001925       | AKASHBHARATHI V        |
| 5    | 122012001926       | ARUNMOZHI<br>VARMAN K  |
| 6    | 122012001927       | BHARATH R              |
| 7    | 122011001928       | BRAHATHEESVARI R       |
| 8    | 122012001929       | DEEPAKKUMAR T          |
| 9    | 122011001930       | DENCY DIANA P          |
| 10   | 122012001931       | DHARANITHARAN S<br>B M |
| 11   | 122012001933       | DHARUN KUMAR P         |
| 12   | 122012001934       | INDHIRAN V             |
| 13   | 122012001935       | JOE PRINCE L           |
| 14   | 122012001936       | KABILAN A R            |
| 15   | 122012001937       | MANIVANNAN S           |
| 16   | 122011001939       | MEENADAKSHINI S        |
| 17   | 122012001940       | MICHEAL RABIN A        |
| 18   | 122011001941       | MISBHA A               |
| 19   | 122012001942       | MOHAMMED ASLAM<br>A    |
| 20   | 122011001943       | NASHA FIRDOUS S        |
| 21   | 122011001944       | NIVETHA A              |
| 22   | 122011001945       | NIVETHA P              |
| 23   | 122012001946       | PRAVEEN S              |
| 24   | 122012001947       | RAKESH A               |