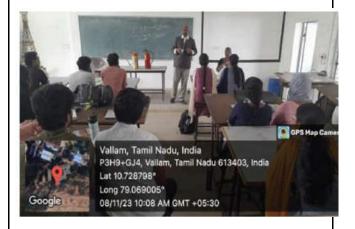

#### **DEPARTMENT OF ARCHITECTURE (FAP)**

Periyar Nagar, Vallam Thanjavur - 613 403, Tamil Nadu, India Phone: +91 - 4362 - 264600 Fax: +91 - 4362 - 264660 Email:headarch @pmu.edu Web: www. pmu.edu

| Name of the Program:               | Guest lecture on fire safety                                                                                                                                                                           |  |
|------------------------------------|--------------------------------------------------------------------------------------------------------------------------------------------------------------------------------------------------------|--|
| Date/Time:                         | 08.11.2023 / 09.00 am – 04.00 pm                                                                                                                                                                       |  |
| Venue:                             | Arch 207/ Demo Near Basket Ball Court                                                                                                                                                                  |  |
| No. of Participants:               | 35                                                                                                                                                                                                     |  |
| <b>Description of the Program:</b> | Prof. Dr Ashok Kumar, from the Biotech Department, delivered a                                                                                                                                         |  |
|                                    | guest lecture on fire safety for second-year students (batch 2021-                                                                                                                                     |  |
|                                    | 2026) for the course building services - III on 08.11.2023. During                                                                                                                                     |  |
|                                    | session, he provided practical demonstrations on the proper usage of                                                                                                                                   |  |
|                                    | fire safety equipment, enhancing the student's understanding of                                                                                                                                        |  |
|                                    | crucial safety measures. The lecture aimed to equip students with                                                                                                                                      |  |
|                                    | essential knowledge and skills related to fire prevention and response.                                                                                                                                |  |
|                                    | session, he provided practical demonstrations on the proper usage of fire safety equipment, enhancing the student's understanding of crucial safety measures. The lecture aimed to equip students with |  |

Dr. Askok Kumar lecturing the students on Fire safety

Dr. Askok Kumar demonstrating to the students the functioning of Fire extinguishers

| S.No | Register<br>Number | Name                     |
|------|--------------------|--------------------------|
| 1    | 121011001883       | AARTHI M                 |
| 2    | 121012001884       | ABDUL WAHID S            |
| 3    | 121012001885       | ABUBUCKAR SIDDIK M       |
| 4    | 121012001886       | ARUN K B                 |
| 5    | 121011001887       | AUXLINA A                |
| 6    | 121012001888       | BALAYOKESH B             |
| 7    | 121011001889       | CHAKRAVARTHINI N A       |
| 8    | 121012001890       | DEEPAK KUMARAN V         |
| 9    | 121012001891       | HABEEBUR RAHUMAN S       |
| 10   | 121011001892       | HUMAIRA BEGUM K          |
| 11   | 121012001893       | JAYAVASAN C              |
| 12   | 121011001894       | JENAANI R K              |
| 13   | 121012001895       | KABILAN G                |
| 14   | 121012001896       | KANIMUTHU R S            |
| 15   | 121012001897       | MOHAMED SHARUK KHAN B    |
| 16   | 121012001899       | MOHAMMED MALIK HUSSAIN J |
| 17   | 121011001901       | NANDHINI S               |
| 18   | 121012001902       | PRAVEENKUMAR M           |
| 19   | 121011001903       | RAJESWARI M              |
| 20   | 121011001906       | RESHMIKA P R             |
| 21   | 121012001907       | ROHITH VISWA C           |
| 22   | 121011001908       | SAFAMOL A                |
| 23   | 121011001909       | SAFFANA ASHMI J          |
| 24   | 121011001911       | SHAMA ANJUM S            |
| 25   | 121011001912       | SIVADHARANI S            |
| 26   | 121011001913       | THARSHINI L              |
| 27   | 121011001914       | VAISHNAVI K              |
| 28   | 121011001915       | VIJAYAPRIYA M            |
| 29   | 121012001916       | ENUNGANBA TONGBRAM       |
| 30   | 121011001917       | ABINAYA S                |
| 31   | 121012001918       | AKASH S                  |
| 32   | 121012001919       | HEAM PRAKASH M M         |
| 33   | 121011001920       | RAVI ARCHANA             |
| 34   | 121011001921       | SEMMALAR A               |
| 35   | 1230120011006      | PALASH MANDAL            |