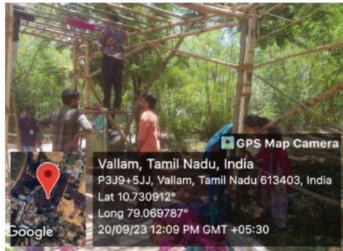

| Name of the Program:        | Bamboo Workshop                                          |
|-----------------------------|----------------------------------------------------------|
| Date/Time:                  | 20.09.2023 / 09.00 am – 04.00 pm                         |
| Venue:                      | Gora Cottage                                             |
| No. of Participants:        | 35                                                       |
| Description of the Program: | Department of architecture organized a bamboo archway    |
|                             | workshop for the students of architecture. An entrance   |
|                             | archway leading to the entrance of Gora cottage was      |
|                             | designed and executed. Students from diverse academic    |
|                             | years within the Department of Architecture collaborated |
|                             | in a remarkable bamboo construction project at Gora      |
|                             | Cottage. Their collective effort showcased both their    |
|                             | dedication to sustainable design and their commitment to |
|                             | hands-on learning. The Workshop was coordinated by Ar.   |
|                             | Ramesh Babu N and Ar. V.S Kavitha.                       |

Bamboo Archway designed at the Entrance to Gora Cottage

Students working on the jute embellishments in the Bamboo archway

| S.No | Register<br>Number | Name                     |
|------|--------------------|--------------------------|
| 1    | 121011001883       | AARTHI M                 |
| 2    | 121012001884       | ABDUL WAHID S            |
| 3    | 121012001885       | ABUBUCKAR SIDDIK M       |
| 4    | 121012001886       | ARUN K B                 |
| 5    | 121011001887       | AUXLINA A                |
| 6    | 121012001888       | BALAYOKESH B             |
| 7    | 121011001889       | CHAKRAVARTHINI N A       |
| 8    | 121012001890       | DEEPAK KUMARAN V         |
| 9    | 121012001891       | HABEEBUR RAHUMAN S       |
| 10   | 121011001892       | HUMAIRA BEGUM K          |
| 11   | 121012001893       | JAYAVASAN C              |
| 12   | 121011001894       | JENAANI R K              |
| 13   | 121012001895       | KABILAN G                |
| 14   | 121012001896       | KANIMUTHU R S            |
| 15   | 121012001897       | MOHAMED SHARUK KHAN B    |
| 16   | 121012001899       | MOHAMMED MALIK HUSSAIN J |
| 17   | 121011001901       | NANDHINI S               |
| 18   | 121012001902       | PRAVEENKUMAR M           |
| 19   | 121011001903       | RAJESWARI M              |
| 20   | 121011001906       | RESHMIKA P R             |
| 21   | 121012001907       | ROHITH VISWA C           |
| 22   | 121011001908       | SAFAMOL A                |
| 23   | 121011001909       | SAFFANA ASHMI J          |
| 24   | 121011001911       | SHAMA ANJUM S            |
| 25   | 121011001912       | SIVADHARANI S            |
| 26   | 121011001913       | THARSHINI L              |
| 27   | 121011001914       | VAISHNAVI K              |
| 28   | 121011001915       | VIJAYAPRIYA M            |
| 29   | 121012001916       | ENUNGANBA                |
| 30   | 121011001917       | ABINAYA S                |
| 31   | 121012001918       | AKASH S                  |
| 32   | 121012001919       | HEAM PRAKASH M M         |
| 33   | 121011001920       | RAVI ARCHANA             |
| 34   | 121011001921       | SEMMALAR A               |
| 35   | 1230120011006      | PALASH MANDAL            |