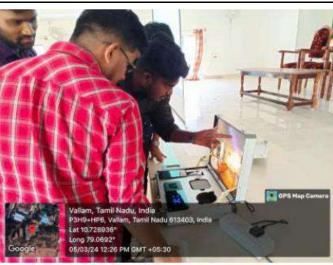

O. Smeudya.

| Name of the Program:        | Industrial Exposure on Building Automation System                                                                                                                                                                                                                                                                                                                                                                                                                                                                                                                               |
|-----------------------------|---------------------------------------------------------------------------------------------------------------------------------------------------------------------------------------------------------------------------------------------------------------------------------------------------------------------------------------------------------------------------------------------------------------------------------------------------------------------------------------------------------------------------------------------------------------------------------|
| Date/Time:                  | 05.03.2024 / 11.00 am – 12.00 pm                                                                                                                                                                                                                                                                                                                                                                                                                                                                                                                                                |
| Venue:                      | Le Corbusier Hall                                                                                                                                                                                                                                                                                                                                                                                                                                                                                                                                                               |
| No. of Participants:        | 116                                                                                                                                                                                                                                                                                                                                                                                                                                                                                                                                                                             |
| Description of the Program: | The Department of Architecture provided an Industrial Exposure tailored for second-year students (Batch 2022-2027) and fifth-year students (Batch 2019-2024), with a special focus on Building Automation on 05.03.2024. The workshop welcomed industry experts, including Mr. Tamilselvan, Regional Manager (South) from Smart Node Automation, and Mr. Rajesh from RR Building Solution, Trichy. Both speakers shared invaluable experiences and knowledge in the realm of building automation, enriching the participants with practical insights and industry perspectives. |

Ar. Tamilselvan addressing the students on Automation System

Students exploring the Automation facility and controls for lighting inside a building