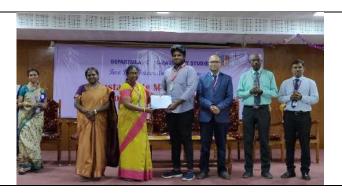

| Name of the                 | Alumni Mentoring Lecture: Scholarly Synergy- Mentoring for Higher Learning                                                                                                                                                                                                                                                                                                                                                                                                                                                                                                                                                                                                                                                                                                                                                                     |  |
|-----------------------------|------------------------------------------------------------------------------------------------------------------------------------------------------------------------------------------------------------------------------------------------------------------------------------------------------------------------------------------------------------------------------------------------------------------------------------------------------------------------------------------------------------------------------------------------------------------------------------------------------------------------------------------------------------------------------------------------------------------------------------------------------------------------------------------------------------------------------------------------|--|
| Program:                    |                                                                                                                                                                                                                                                                                                                                                                                                                                                                                                                                                                                                                                                                                                                                                                                                                                                |  |
| Date/Time:                  | 01.03.2024 / 02.00 pm — 04.00 pm                                                                                                                                                                                                                                                                                                                                                                                                                                                                                                                                                                                                                                                                                                                                                                                                               |  |
| Venue:                      | Richard Dawkins Hall – Hybrid Mode                                                                                                                                                                                                                                                                                                                                                                                                                                                                                                                                                                                                                                                                                                                                                                                                             |  |
| No. of<br>Participants:     | 35                                                                                                                                                                                                                                                                                                                                                                                                                                                                                                                                                                                                                                                                                                                                                                                                                                             |  |
| Description of the Program: | The Department of Architecture organized an online alumni mentorship program titled "Scholarly Synergy: Alumni Mentorship for Higher Learning" on 01.03.2024, at Freud Hall, PMIST. The event catered to second, third, and fifth-year students of the Department of Architecture. Esteemed alumni, including Ar. Pradeepan (pursuing a master's degree in Building Information Modeling and Digital Transformation at the University of Liverpool, UK), Ar. Sri Janani (pursuing a master's degree in Landscape Architecture at SAP, Chennai), Ar. Chakkarabani (a renowned architectural photographer pursuing a master's degree in Landscape Architecture at SPA Bhopal), and Ar. Mughil Paramasivam (pursuing a master's degree in Urban Planning at NIT Nagpur), shared valuable insights about career paths and other pertinent aspects. |  |

Students and Faculty Members attending the Alumni Mentoring session through Hybrid Mode

Ar. Mughil addressing the students on Higher Studies opportunities in India

| S.No | Register<br>Number | Name                     |
|------|--------------------|--------------------------|
| 1    | 120011001803       | AARTHI A                 |
| 2    | 120012001804       | ABHISHEKRAM A            |
| 3    | 120011001805       | ABIRAMI C                |
| 4    | 120012001806       | ANTO BIBINSON P M        |
| 5    | 120011001807       | ATCHAYA S                |
| 6    | 120012001808       | BALAMURUGAN C            |
| 7    | 120011001809       | DEVADHARSHINI M          |
| 8    | 120011001810       | DEVI ABIRAMI G           |
| 9    | 120012001811       | HANIEL JASPER<br>ANDREW  |
| 10   | 120012001812       | INZAMAM A                |
| 11   | 120011001813       | JASIRA BANU J            |
| 12   | 120012001814       | MAHATHIR<br>MOHAMMED A B |
| 13   | 120012001815       | MANIKANDAN S             |
| 14   | 120011001817       | MOHANAPRIYA R            |
| 15   | 120011001818       | MONITHA R                |
| 16   | 120011001819       | NAVYUKTHA V              |
| 17   | 120012001820       | NAWAZ AHAMED M           |
| 18   | 120012001821       | RAGAVENDRAN K            |
| 19   | 120011001822       | RANCHANA T S             |
| 20   | 120011001823       | RESHMA S                 |
| 21   | 120012001824       | RISHI ARVINDTH A         |
| 22   | 120012001825       | ROHITH L                 |
| 23   | 120012001826       | RUSHIKESHWAR<br>REDDY Y  |
| 24   | 120011001827       | SAHIN NISHA A            |