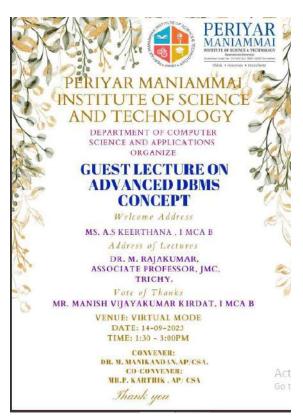

Students presenting the rural study documentation to Ar. Ram Satheesh Pasupaleti