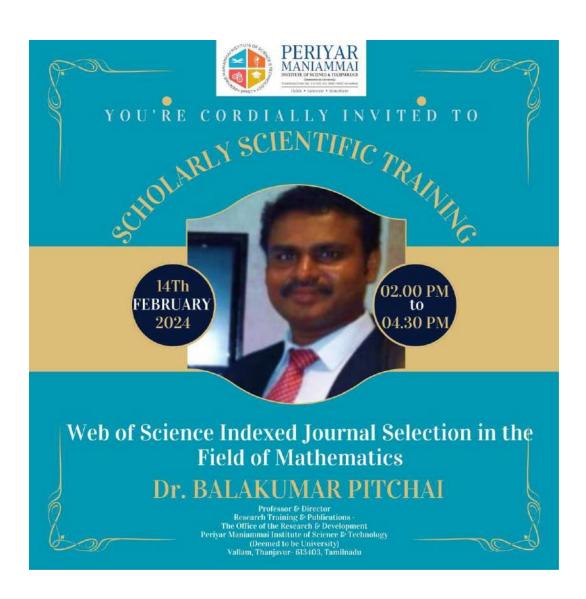

1      | Objective of the Programme    |
| 2      | Invitation                    |
| 3      | Brochure                      |
| 4      | Programme Schedule            |
| 5      | Attendance Report             |
| 6      | List of Participants          |
| 7      | Programme Report              |
| 8      | Certificate Copy              |
| 9      | Geotagged Photos of the Event |
| 10     | Outcome of the Programme      |

## Scholarly Scientific Training: Topic: Web of Science Indexed Journal Selection in the field of Mathematics Organized by Department of Mathematics

#### **Objective of the Programme**

This Programme aims to provide training in the Selection of Web of Science Indexed Journal in the discipline of Mathematics to the Faculty members, Research Scholars and PG Students.





### Scholarly Scientific Training - 33

# Web of Science Indexed Journal Selection in the Field of Mathematics

## Resource Person Dr. Balakumar Pitchai

Professor & Director
Research Training & Publications The Office of the Research & Development
Periyar Maniammai Institute of Science & Technology
(Deemed to be University)
Vallam, Thanjavur- 613403, Tamilnadu



Date: 14.02.2024

Time: 2.30 pm to 4.30 pm Venue: Dawkins Hall

Coordinators

Dr. J. Jayanthi
Assistant Professor (SG)

Ms. N. Anusha Assistant Professor

Organized by the Department of Mathematics
Periyar Maniammai Institute of Science & Technology
(Deemed to be University)
Vallam, Thanjavur- 613403, Tamilnadu

Periyar Nagar, Vallam Thanjavur - 613 403, Tamil

Nadu, India

Phone: +91 7358053699 Fax: +91- 4362 -

264660

Emai