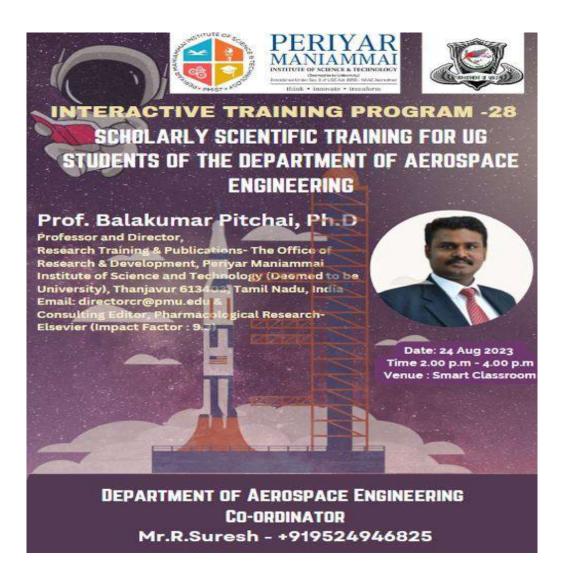

O · Smaudy

| Name of the Program:        | Design Workshop on Furniture Design                                                                                                                                                                                                                                                                                                                                                                                                                                                                                                                                                                                |  |
|-----------------------------|--------------------------------------------------------------------------------------------------------------------------------------------------------------------------------------------------------------------------------------------------------------------------------------------------------------------------------------------------------------------------------------------------------------------------------------------------------------------------------------------------------------------------------------------------------------------------------------------------------------------|--|
| Date/Time:                  | 05.03.2024 / 08.50 am – 04.00 pm                                                                                                                                                                                                                                                                                                                                                                                                                                                                                                                                                                                   |  |
| Venue:                      | Arch 115                                                                                                                                                                                                                                                                                                                                                                                                                                                                                                                                                                                                           |  |
| No. of Participants:        | 39                                                                                                                                                                                                                                                                                                                                                                                                                                                                                                                                                                                                                 |  |
| Description of the Program: | The Architecture Department organised Design Workshop 05.03.2024, focusing on 'Furniture Design' for first-year architect students (Batch 2023-2028). Led by Visiting Associate Professor Ar. Rajamurugan, renowned for his expertise, the workshop gathers talented participants. It began with lively discussions and success design examples shared by participants. Ar. A. Rajamurugan facilitatinteractive sessions, fostering collaboration and a vibrant learn atmosphere. Participants delved into crafting different iterations selected furniture types, promoting individual exploration and creativity |  |