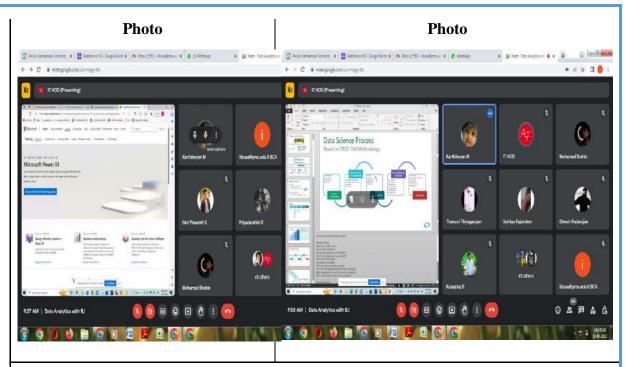

| Name of the Program:      | Rural Study Workshop                                                   |  |
|---------------------------|------------------------------------------------------------------------|--|
| Date/Time:                | 22.03.2024 to 25.03.2024 / 09.00 am – 04.00 pm                         |  |
| Venue:                    | Le Corbuiser Hall                                                      |  |
| No. of Participants:      | 42                                                                     |  |
| <b>Description of the</b> | The Department of Architecture hosted a three-day workshop titled      |  |
| Program:                  | "Transforming Rural Tamil Nadu: From Vision to Action - A Blueprint    |  |
|                           | for Socio-Economic Empowerment" from 22.03.2024 – 25.03.2024.          |  |
|                           | The first day's session commenced with a lecture on "Cultural          |  |
|                           | Influences in Built Environment" by Dr. Ram Sateesh Pasupuleti,        |  |
|                           | Associate Professor from the Department of Architecture and Planning   |  |
|                           | <u> </u>                                                               |  |
|                           | at IIT Roorkee, who served as the resource person throughout the       |  |
|                           | workshop. This enlightening session engaged 115 students from first to |  |
|                           | third year. The second session began with an exhibition showcasing the |  |
|                           | rural study conducted by our second-year students (batch 2022-27) in   |  |
|                           | Anathandapuram near Mayiladuthurai. The students passionately          |  |
|                           | presented their visual documentary and analysis, covering the          |  |
|                           | settlement's history, evolution, social dynamics, economic aspects,    |  |
|                           | resource management, and land use mapping. They utilized sketches,     |  |
|                           | photographs, and videography to document building types and            |  |
|                           |                                                                        |  |
|                           | materials. Dr. Ram commended the team's efforts and provided           |  |
|                           | valuable insights for further enhancement. In the third session, two-  |  |
|                           | member teams presented their design scopes and engaged in              |  |
|                           | discussions about necessary interventions and transformations needed   |  |
|                           | in the settlement.                                                     |  |
|                           |                                                                        |  |