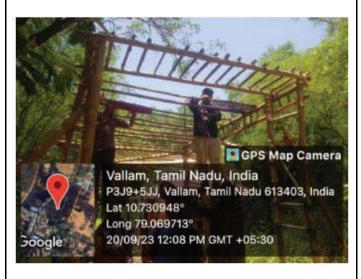

| Name of the Program:        | Bamboo Workshop                                          |
|-----------------------------|----------------------------------------------------------|
| Date/Time:                  | 20.09.2023 / 09.00 am – 04.00 pm                         |
| Venue:                      | Gora Cottage                                             |
| No. of Participants:        | 35                                                       |
| Description of the Program: | Department of architecture organized a bamboo archway    |
|                             | workshop for the students of architecture. An entrance   |
|                             | archway leading to the entrance of Gora cottage was      |
|                             | designed and executed. Students from diverse academic    |
|                             | years within the Department of Architecture collaborated |
|                             | in a remarkable bamboo construction project at Gora      |
|                             | Cottage. Their collective effort showcased both their    |
|                             | dedication to sustainable design and their commitment to |
|                             | hands-on learning. The Workshop was coordinated by Ar.   |
|                             | Ramesh Babu N and Ar. V.S Kavitha.                       |

Bamboo Archway designed at the Entrance to Gora Cottage

Students working on the jute embellishments in the Bamboo archway

| S.No | Register<br>Number | Name                     |
|------|--------------------|--------------------------|
| 1    | 121011001883       | AARTHI M                 |
| 2    | 121012001884       | ABDUL WAHID S            |
| 3    | 121012001885       | ABUBUCKAR SIDDIK M       |
| 4    | 121012001886       | ARUN K B                 |
| 5    | 121011001887       | AUXLINA A                |
| 6    | 121012001888       | BALAYOKESH B             |
| 7    | 121011001889       | CHAKRAVARTHINI N A       |
| 8    | 121012001890       | DEEPAK KUMARAN V         |
| 9    | 121012001891       | HABEEBUR RAHUMAN S       |
| 10   | 121011001892       | HUMAIRA BEGUM K          |
| 11   | 121012001893       | JAYAVASAN C              |
| 12   | 121011001894       | JENAANI R K              |
| 13   | 121012001895       | KABILAN G                |
| 14   | 121012001896       | KANIMUTHU R S            |
| 15   | 121012001897       | MOHAMED SHARUK KHAN B    |
| 16   | 121012001899       | MOHAMMED MALIK HUSSAIN J |
| 17   | 121011001901       | NANDHINI S               |
| 18   | 121012001902       | PRAVEENKUMAR M           |
| 19   | 121011001903       | RAJESWARI M              |
| 20   | 121011001906       | RESHMIKA P R             |
| 21   | 121012001907       | ROHITH VISWA C           |
| 22   | 121011001908       | SAFAMOL A                |
| 23   | 121011001909       | SAFFANA ASHMI J          |
| 24   | 121011001911       | SHAMA ANJUM S            |
| 25   | 121011001912       | SIVADHARANI S            |
| 26   | 121011001913       | THARSHINI L              |
| 27   | 121011001914       | VAISHNAVI K              |
| 28   | 121011001915       | VIJAYAPRIYA M            |
| 29   | 121012001916       | ENUNGANBA                |
| 30   | 121011001917       | ABINAYA S                |
| 31   | 121012001918       | AKASH S                  |
| 32   | 121012001919       | HEAM PRAKASH M M         |
| 33   | 121011001920       | RAVI ARCHANA             |
| 34   | 121011001921       | SEMMALAR A               |
| 35   | 1230120011006      | PALASH MANDAL            |