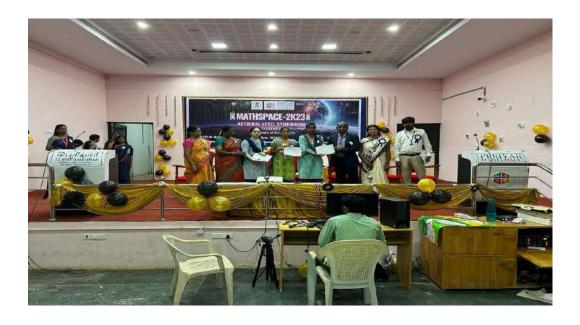

# INITIATIVES ON AWARENESS OF TRENDS IN TECHNOLOGY: YEAR - 2023-24

| SI.No | Name of The Capacity Development And Skill Enhancement Scheme                                                                                                                             | Date of<br>Implementation  | Name of the agencies /<br>consultants involved<br>with contact details | Number<br>of<br>Students |
|-------|-------------------------------------------------------------------------------------------------------------------------------------------------------------------------------------------|----------------------------|------------------------------------------------------------------------|--------------------------|
| 1.    | Bamboo Workshop                                                                                                                                                                           | 20.09.2023                 | Department of<br>Architecture - PMIST                                  | 35                       |
| 2.    | Lectures on The Challenges of<br>City Planning In India                                                                                                                                   | 17.11.2023                 | Department of<br>Architecture - PMIST                                  | 112                      |
| 3.    | Guest Lecture on Fire Safety                                                                                                                                                              | 08.11.2023                 | Department of<br>Architecture- PMIST                                   | 35                       |
| 4.    | Expert Lectures on Cost Effective<br>Construction                                                                                                                                         | 29.11.2023                 | Department of<br>Management studies -<br>PMIST                         | 77                       |
| 5.    | Webinar on Rural Study                                                                                                                                                                    | 23.02.2024                 | Department of<br>Architecture - PMIST                                  | 42                       |
| 6.    | Webinar on Concept Development                                                                                                                                                            | 23.02.2024                 | Department of<br>Architecture - PMIST                                  | 77                       |
| 7.    | Alumni Mentoring Lecture: Scholarly Synergy- Mentoring For Higher Learning                                                                                                                | 01.03.2024                 | Department of<br>Architecture - PMIST                                  | 35                       |
| 8.    | Design Workshop on Furniture<br>Design                                                                                                                                                    | 05.03.2024                 | Department of<br>Architecture - PMIST                                  | 39                       |
| 9.    | Industrial Exposure on Building<br>Automation System                                                                                                                                      | 05.03.2024                 | Department of<br>Architecture - PMIST                                  | 116                      |
| 10.   | Rural Study Workshop                                                                                                                                                                      | 22.03.2024 -<br>25.03.2024 | Department of<br>Architecture - PMIST                                  | 42                       |
| 11.   | Stress Management Workshop                                                                                                                                                                | 11.03.2024                 | Department of<br>Architecture - PMIST                                  | 81                       |
| 12.   | Learning Lounges – A Vertical<br>Learning Studio                                                                                                                                          | 30.03.2023                 | Department of Architecture                                             | 61                       |
| 13.   | Symposium Report Mathspace                                                                                                                                                                | 19.10.2023                 | Department of<br>Mathematics, PMIST                                    | 47                       |
| 14.   | Awareness Program on Stress<br>Management For Adolescents                                                                                                                                 | 19.10.2023                 | Department of Mathematics, PMIST                                       | 47                       |
| 15.   | "Awareness Program on Stress<br>Management For Adolescents"<br>30.03.2024 From 12:30 Pm- 2:00<br>Pm In Seminar Hall, Education                                                            | 30.03.2024                 | Department of Mathematics, PMIST                                       | 26                       |
| 16.   | Symposium Report Mathspace                                                                                                                                                                | 19.10.2023                 | Department of Mathematics, PMIST                                       | 200                      |
| 17.   | One Week online Short Term Training Programme on <python, and="" latex<="" r="" td=""><td>20.09.2023 to 26.09.2023</td><td>Department of<br/>Mathematics, PMIST</td><td>26</td></python,> | 20.09.2023 to 26.09.2023   | Department of<br>Mathematics, PMIST                                    | 26                       |
| 18.   | Special Lecture on International Pi<br>Day 14.03.2023                                                                                                                                     | 14.03.2023                 | Department of Mathematics, PMIST                                       | 67                       |
| 19.   | Web of Science Indexed Journal<br>Selection In The Department of<br>Mathematics                                                                                                           | 14.02.2024                 | Department of<br>Mathematics, PMIST                                    | 48                       |
| 20.   | Workshop on Latex                                                                                                                                                                         | 29.03.2024                 | Department of                                                          | 16                       |