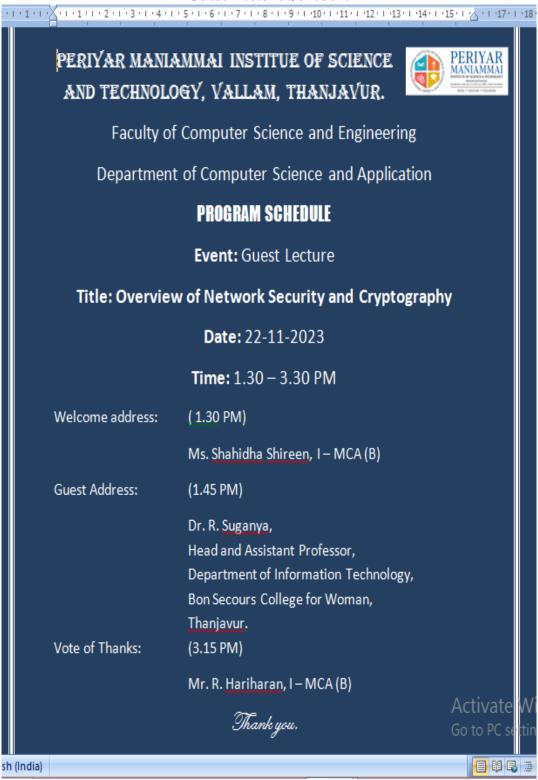

IIIrd Year Glass in Architecture Students presenting their learning and interactions with Ar.

Thomas Abraham

**List of Participants** 

|      | Register      | List of Farticipants   |
|------|---------------|------------------------|
| S.No | Number        | Name                   |
| 1    | 123011001967  | AKCHYA M               |
| 2    | 123012001968  | DEVAGANESH S           |
| 3    | 123011001969  | DHANAMANI E            |
| 4    | 123011001970  | DIVYA M                |
| 5    | 123012001971  | GNANESWARAN S          |
| 6    | 123011001972  | HARSHINI A             |
| 7    | 123011001973  | HELIS FRIKA A          |
| 8    | 123012001974  | IHSAAN IBRAHIM M       |
| 9    | 123011001975  | JANANI J               |
| 10   | 123011001976  | KAMALIKA S             |
| 11   | 123012001977  | KAVIN SUNDER B         |
| 12   | 123011001978  | KESHIKA A              |
| 13   | 123011001979  | KUTTAL YAZHINI P       |
| 14   | 123012001980  | LAYOLA JAMES B         |
| 15   | 123011001981  | MANISHA G              |
| 16   | 123011001982  | MEJULA BOBBY WILLIAM M |
| 17   | 123012001983  | MOHAMED SHAMEEM M      |
| 18   | 123012001984  | MOHAMMED SHAKIL S      |
| 19   | 123011001985  | NAAFILA B              |
| 20   | 123011001986  | PRARTHANA M            |
| 21   | 123011001987  | PRITHIKA SHREE K K     |
| 22   | 123012001988  | RAGUL P                |
| 23   | 123011001989  | RAKSHNA J              |
| 24   | 123011001990  | RECHUKADEVI M          |
| 25   | 123011001991  | RESEKA THILLAI V       |
| 26   | 123011001992  | SANGEETHA M            |
| 27   | 123012001993  | SANJAI BIRABU P        |
| 28   | 123012001994  | SHABEER AHAMED S       |
| 29   | 123011001995  | SHAFARNA S             |
| 30   | 123011001997  | STHUTHI KIRUBA R       |
| 31   | 123012001998  | SUJITH P               |
| 32   | 123012001999  | SYED THAMEEZUDDEEN J   |
| 33   | 1230120011000 | VALLARASU A G          |
| 34   | 1230120011001 | VETRIVELAN K R         |
| 35   | 1230120011002 | VINOTHAGAN N           |
| 36   | 1230110011003 | JACIYA BEGUM S         |
| 37   | 1230120011004 | NAWINKRISHNA S         |