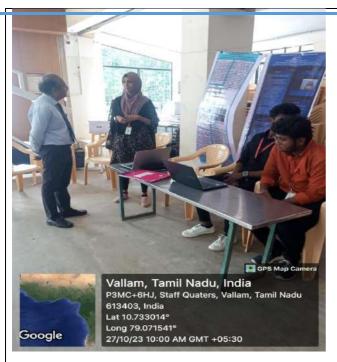

10.2023 to 27.10.2023 for the students of II MCA A&B. The objective of Poster Presentation is to explore the knowledge of student in different research perspective. Hence, the students were presented different topics under different Domain.

The resource Person, **Dr.P.Balakumar Pitchi**, Professor and Director, Research Training and Publication, The office of Research & Development, Periyar Maniammai Institute of Science and Technology, Vallam, Thanjavur has appreciated and suggested many ideas regarding poster presentation.

Also, **Dr.J.Jeyachidra**, Dean Academic TLE, Professor, Department of Computer Science and Applications, Periyar Maniammai Institute of Science and Technology, Vallam, Thanjavur has participated and recommended to promote the ideas into International Conference.





**Dr.P.Balakumar Pitchi, and Dr.J.Jeyachidra** were participated and perceived the Poster presentation given by the students

#### **Invitation:**



#### Department of Computer Science and Applications

Periyar Nagar, Vallam Thanjavur - 613 403, Tamil Nadu, India

Phone +91 - 4362 - 264600 Fax +91- 4362 - 264660

Email: headmca@pmu edu

Web: www. pmu.edu



#### YCA307-MINI PROJECT Class :II -MCA -A

#### ACADEMIC YEAR:2023-2024

Batch: 2022-2024

|      |