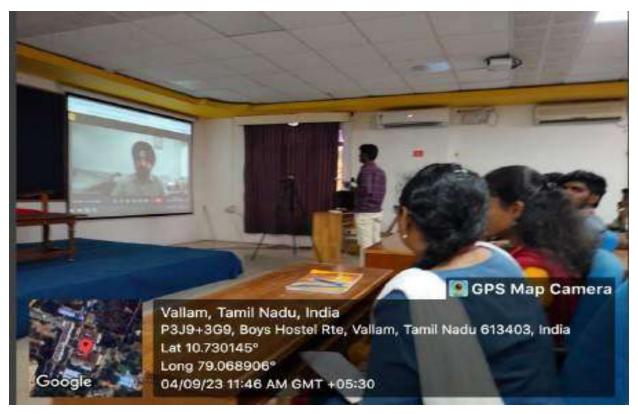

#### **DEPARTMENT OF ARCHITECTURE (FAP)**

Periyar Nagar, Vallam Thanjavur - 613 403, Tamil Nadu, India Phone: +91 - 4362 - 264600 Fax: +91 - 4362 - 264660 Email:headarch @pmu.edu Web: www. pmu.edu

| Name of the Program:               | Guest lecture on fire safety                                                                                                                                                                           |  |
|------------------------------------|--------------------------------------------------------------------------------------------------------------------------------------------------------------------------------------------------------|--|
| Date/Time:                         | 08.11.2023 / 09.00 am – 04.00 pm                                                                                                                                                                       |  |
| Venue:                             | Arch 207/ Demo Near Basket Ball Court                                                                                                                                                                  |  |
| No. of Participants:               | 35                                                                                                                                                                                                     |  |
| <b>Description of the Program:</b> | Prof. Dr Ashok Kumar, from the Biotech Department, delivered a                                                                                                                                         |  |
|                                    | guest lecture on fire safety for second-year students (batch 2021-                                                                                                                                     |  |
|                                    | 2026) for the course building services - III on 08.11.2023. During                                                                                                                                     |  |
|                                    | session, he provided practical demonstrations on the proper usage of                                                                                                                                   |  |
|                                    | fire safety equipment, enhancing the student's understanding of                                                                                                                                        |  |
|                                    | crucial safety measures. The lecture aimed to equip students with                                                                                                                                      |  |
|                                    | essential knowledge and skills related to fire prevention and response.                                                                                                                                |  |
|                                    | session, he provided practical demonstrations on the proper usage of fire safety equipment, enhancing the student's understanding of crucial safety measures. The lecture aimed to equip students with |  |

Dr. Askok Kumar lecturing the students on Fire safety

Dr. Askok Kumar demonstrating to the students the functioning of Fire extinguishers

| S.No | Register<br>Number | Name                     |
|------|--------------------|--------------------------|
| 1    | 121011001883       | AARTHI M                 |
| 2    | 121012001884       | ABDUL WAHID S            |
| 3    | 121012001885       | ABUBUCKAR SIDDIK M       |
| 4    | 121012001886       | ARUN K B                 |
| 5    | 121011001887       | AUXLINA A                |
| 6    | 121012001888       | BALAYOKESH B             |
| 7    | 121011001889       | CHAKRAVARTHINI N A       |
| 8    | 121012001890       | DEEPAK KUMARAN V         |
| 9    | 121012001891       | HABEEBUR RAHUMAN S       |
| 10   | 121011001892       | HUMAIRA BEGUM K          |
| 11   | 121012001893       | JAYAVASAN C              |
| 12   | 121011001894       | JENAANI R K              |
| 13   | 121012001895       | KABILAN G                |
| 14   | 121012001896       | KANIMUTHU R S            |
| 15   | 121012001897       | MOHAMED SHARUK KHAN B    |
| 16   | 121012001899       | MOHAMMED MALIK HUSSAIN J |
| 17   | 121011001901       | NANDHINI S               |
| 18   | 121012001902       | PRAVEENKUMAR M           |
| 19   | 121011001903       | RAJESWARI M              |
| 20   | 121011001906       | RESHMIKA P R             |
| 21   | 121012001907       | ROHITH VISWA C           |
| 22   | 121011001908       | SAFAMOL A                |
| 23   | 121011001909       | SAFFANA ASHMI J          |
| 24   | 121011001911       | SHAMA ANJUM S            |
| 25   | 121011001912       | SIVADHARANI S            |
| 26   | 121011001913       | THARSHINI L              |
| 27   | 121011001914       | VAISHNAVI K              |
| 28   | 121011001915       | VIJAYAPRIYA M            |
| 29   | 121012001916       | ENUNGANBA TONGBRAM       |
| 30   | 121011001917       | ABINAYA S                |
| 31   | 121012001918       | AKASH S                  |
| 32   | 121012001919       | HEAM PRAKASH M M         |
| 33   | 121011001920       | RAVI ARCHANA             |
| 34   | 121011001921       | SEMMALAR A               |
| 35   | 1230120011006      | PALASH MANDAL            |