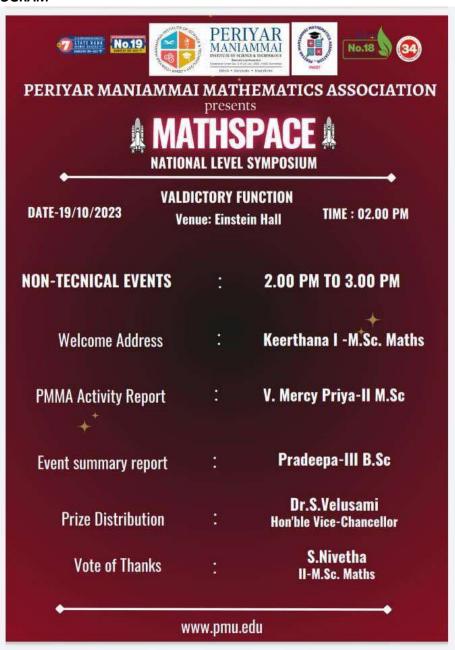

# INITIATIVES ON AWARENESS OF TRENDS IN TECHNOLOGY: YEAR - 2023-24

| SI.No | Name of The Capacity Development And Skill Enhancement Scheme                                                                                                                             | Date of<br>Implementation  | Name of the agencies /<br>consultants involved<br>with contact details | Number<br>of<br>Students |
|-------|-------------------------------------------------------------------------------------------------------------------------------------------------------------------------------------------|----------------------------|------------------------------------------------------------------------|--------------------------|
| 1.    | Bamboo Workshop                                                                                                                                                                           | 20.09.2023                 | Department of<br>Architecture - PMIST                                  | 35                       |
| 2.    | Lectures on The Challenges of<br>City Planning In India                                                                                                                                   | 17.11.2023                 | Department of<br>Architecture - PMIST                                  | 112                      |
| 3.    | Guest Lecture on Fire Safety                                                                                                                                                              | 08.11.2023                 | Department of<br>Architecture- PMIST                                   | 35                       |
| 4.    | Expert Lectures on Cost Effective<br>Construction                                                                                                                                         | 29.11.2023                 | Department of<br>Management studies -<br>PMIST                         | 77                       |
| 5.    | Webinar on Rural Study                                                                                                                                                                    | 23.02.2024                 | Department of<br>Architecture - PMIST                                  | 42                       |
| 6.    | Webinar on Concept Development                                                                                                                                                            | 23.02.2024                 | Department of<br>Architecture - PMIST                                  | 77                       |
| 7.    | Alumni Mentoring Lecture: Scholarly Synergy- Mentoring For Higher Learning                                                                                                                | 01.03.2024                 | Department of<br>Architecture - PMIST                                  | 35                       |
| 8.    | Design Workshop on Furniture<br>Design                                                                                                                                                    | 05.03.2024                 | Department of<br>Architecture - PMIST                                  | 39                       |
| 9.    | Industrial Exposure on Building<br>Automation System                                                                                                                                      | 05.03.2024                 | Department of<br>Architecture - PMIST                                  | 116                      |
| 10.   | Rural Study Workshop                                                                                                                                                                      | 22.03.2024 -<br>25.03.2024 | Department of<br>Architecture - PMIST                                  | 42                       |
| 11.   | Stress Management Workshop                                                                                                                                                                | 11.03.2024                 | Department of<br>Architecture - PMIST                                  | 81                       |
| 12.   | Learning Lounges – A Vertical<br>Learning Studio                                                                                                                                          | 30.03.2023                 | Department of Architecture                                             | 61                       |
| 13.   | Symposium Report Mathspace                                                                                                                                                                | 19.10.2023                 | Department of<br>Mathematics, PMIST                                    | 47                       |
| 14.   | Awareness Program on Stress<br>Management For Adolescents                                                                                                                                 | 19.10.2023                 | Department of Mathematics, PMIST                                       | 47                       |
| 15.   | "Awareness Program on Stress<br>Management For Adolescents"<br>30.03.2024 From 12:30 Pm- 2:00<br>Pm In Seminar Hall, Education                                                            | 30.03.2024                 | Department of Mathematics, PMIST                                       | 26                       |
| 16.   | Symposium Report Mathspace                                                                                                                                                                | 19.10.2023                 | Department of Mathematics, PMIST                                       | 200                      |
| 17.   | One Week online Short Term Training Programme on <python, and="" latex<="" r="" td=""><td>20.09.2023 to 26.09.2023</td><td>Department of<br/>Mathematics, PMIST</td><td>26</td></python,> | 20.09.2023 to 26.09.2023   | Department of<br>Mathematics, PMIST                                    | 26                       |
| 18.   | Special Lecture on International Pi<br>Day 14.03.2023                                                                                                                                     | 14.03.2023                 | Department of Mathematics, PMIST                                       | 67                       |
| 19.   | Web of Science Indexed Journal<br>Selection In The Department of<br>Mathematics                                                                                                           | 14.02.2024                 | Department of<br>Mathematics, PMIST                                    | 48                       |
| 20.   | Workshop on Latex                                                                                                                                                                         | 29.03.2024                 | Department of                                                          | 16                       |