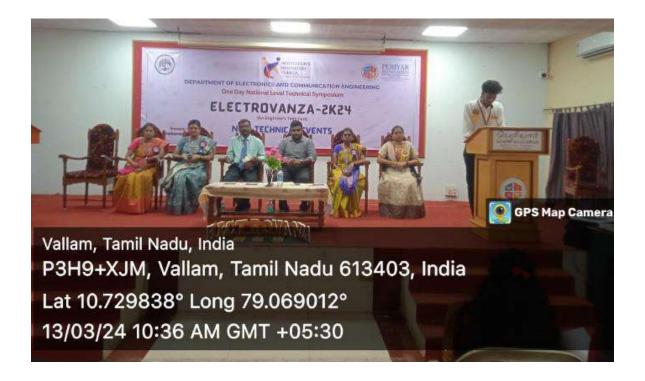

| Name of the                 | Alumni Mentoring Lecture: Scholarly Synergy- Mentoring for Higher Learning                                                                                                                                                                                                                                                                                                                                                                                                                                                                                                                                                                                                                                                                                                                                                                     |  |
|-----------------------------|------------------------------------------------------------------------------------------------------------------------------------------------------------------------------------------------------------------------------------------------------------------------------------------------------------------------------------------------------------------------------------------------------------------------------------------------------------------------------------------------------------------------------------------------------------------------------------------------------------------------------------------------------------------------------------------------------------------------------------------------------------------------------------------------------------------------------------------------|--|
| Program:                    |                                                                                                                                                                                                                                                                                                                                                                                                                                                                                                                                                                                                                                                                                                                                                                                                                                                |  |
| Date/Time:                  | 01.03.2024 / 02.00 pm — 04.00 pm                                                                                                                                                                                                                                                                                                                                                                                                                                                                                                                                                                                                                                                                                                                                                                                                               |  |
| Venue:                      | Richard Dawkins Hall – Hybrid Mode                                                                                                                                                                                                                                                                                                                                                                                                                                                                                                                                                                                                                                                                                                                                                                                                             |  |
| No. of<br>Participants:     | 35                                                                                                                                                                                                                                                                                                                                                                                                                                                                                                                                                                                                                                                                                                                                                                                                                                             |  |
| Description of the Program: | The Department of Architecture organized an online alumni mentorship program titled "Scholarly Synergy: Alumni Mentorship for Higher Learning" on 01.03.2024, at Freud Hall, PMIST. The event catered to second, third, and fifth-year students of the Department of Architecture. Esteemed alumni, including Ar. Pradeepan (pursuing a master's degree in Building Information Modeling and Digital Transformation at the University of Liverpool, UK), Ar. Sri Janani (pursuing a master's degree in Landscape Architecture at SAP, Chennai), Ar. Chakkarabani (a renowned architectural photographer pursuing a master's degree in Landscape Architecture at SPA Bhopal), and Ar. Mughil Paramasivam (pursuing a master's degree in Urban Planning at NIT Nagpur), shared valuable insights about career paths and other pertinent aspects. |  |