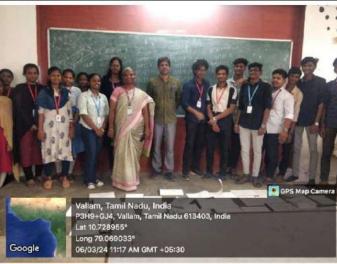

O. Smeudya.

| Name of the Program:        | Industrial Exposure on Building Automation System                                                                                                                                                                                                                                                                                                                                                                                                                                                                                                                               |
|-----------------------------|---------------------------------------------------------------------------------------------------------------------------------------------------------------------------------------------------------------------------------------------------------------------------------------------------------------------------------------------------------------------------------------------------------------------------------------------------------------------------------------------------------------------------------------------------------------------------------|
| Date/Time:                  | 05.03.2024 / 11.00 am – 12.00 pm                                                                                                                                                                                                                                                                                                                                                                                                                                                                                                                                                |
| Venue:                      | Le Corbusier Hall                                                                                                                                                                                                                                                                                                                                                                                                                                                                                                                                                               |
| No. of Participants:        | 116                                                                                                                                                                                                                                                                                                                                                                                                                                                                                                                                                                             |
| Description of the Program: | The Department of Architecture provided an Industrial Exposure tailored for second-year students (Batch 2022-2027) and fifth-year students (Batch 2019-2024), with a special focus on Building Automation on 05.03.2024. The workshop welcomed industry experts, including Mr. Tamilselvan, Regional Manager (South) from Smart Node Automation, and Mr. Rajesh from RR Building Solution, Trichy. Both speakers shared invaluable experiences and knowledge in the realm of building automation, enriching the participants with practical insights and industry perspectives. |

Ar. Tamilselvan addressing the students on Automation System

Students exploring the Automation facility and controls for lighting inside a building