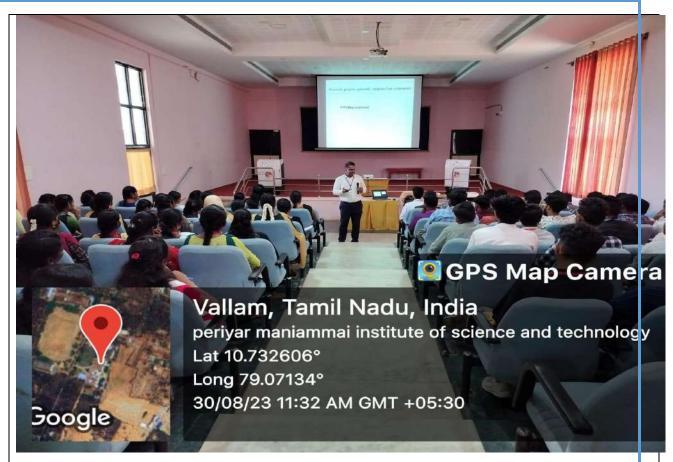

| Name of the Program:               | Lectures on the challenges of city planning in India                   |  |
|------------------------------------|------------------------------------------------------------------------|--|
| Date/Time:                         | 17.11.2023 / 11.00 am –12.00 pm                                        |  |
| Venue:                             | Le Corbusier Hall                                                      |  |
| No. of Participants:               | 112                                                                    |  |
| <b>Description of the Program:</b> | The Faculty of Architecture and Planning Celebrated World Town         |  |
|                                    | Planners Day / World Urbanism Day (November 8) on 17.11.2023 at        |  |
|                                    | 11:00 am as part of the Institution Innovation Council. On this        |  |
|                                    | occasion, short lectures on the challenges of city planning in India   |  |
|                                    | were delivered by Ar.N.Ramesh Babu, Associate Professor/Arch &         |  |
|                                    | Town Planner, and Ar.V.S.Kavitha, Associate Professor/Dean ic FAP      |  |
|                                    | & Urban Planner. It was followed by student recognition for            |  |
|                                    | participating in and winning numerous intra and intercollegiate        |  |
|                                    | events. The film "Didi Contractor - Marrying the Earth to the          |  |
|                                    | Building", a lyrical documentary approach to an ageing artist and      |  |
|                                    | architect, was shown as a highlight of the event. This film focuses on |  |
|                                    | the environment, buildings, and people of North India.                 |  |

Faculty and student representatives at the town planners day seminar

Ar. Ramesh Babu addressing the students on Town Planning

| S.No | Register<br>Number | Name                     |
|------|--------------------|--------------------------|
| 1    | 121011001883       | AARTHI M                 |
| 2    | 121012001884       | ABDUL WAHID S            |
| 3    | 121012001885       | ABUBUCKAR SIDDIK M       |
| 4    | 121012001886       | ARUN K B                 |
| 5    | 121011001887       | AUXLINA A                |
| 6    | 121012001888       | BALAYOKESH B             |
| 7    | 121011001889       | CHAKRAVARTHINI N A       |
| 8    | 121012001890       | DEEPAK KUMARAN V         |
| 9    | 121012001891       | HABEEBUR RAHUMAN S       |
| 10   | 121011001892       | HUMAIRA BEGUM K          |
| 11   | 121012001893       | JAYAVASAN C              |
| 12   | 121011001894       | JENAANI R K              |
| 13   | 121012001895       | KABILAN G                |
| 14   | 121012001896       | KANIMUTHU R S            |
| 15   | 121012001897       | MOHAMED SHARUK KHAN B    |
| 16   | 121012001899       | MOHAMMED MALIK HUSSAIN J |
| 17   | 121011001901       | NANDHINI S               |
| 18   | 121012001902       | PRAVEENKUMAR M           |
| 19   | 121011001903       | RAJESWARI M              |
| 20   | 121011001906       | RESHMIKA P R             |
| 21   | 121012001907       | ROHITH VISWA C           |
| 22   | 121011001908       | SAFAMOL A                |
| 23   | 121011001909       | SAFFANA ASHMI J          |
| 24   | 121011001911       | SHAMA ANJUM S            |
| 25   | 121011001912       | SIVADHARANI S            |
| 26   | 121011001913       | THARSHINI L              |
| 27   | 121011001914       | VAISHNAVI K              |
| 28   | 121011001915       | VIJAYAPRIYA M            |
| 29   | 121012001916       | ENUNGANBA TONGBRAM       |
| 30   | 121011001917       | ABINAYA S                |
| 31   | 121012001918       | AKASH S                  |
| 32   | 121012001919       | HEAM PRAKASH M M         |
| 33   | 121011001920       | RAVI ARCHANA             |
| 34   | 121011001921       | SEMMALAR A               |
| 35   | 1230120011006      | PALASH MANDAL            |