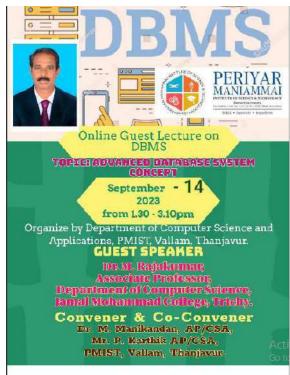

Students presenting the rural study documentation to Ar. Ram Satheesh Pasupaleti