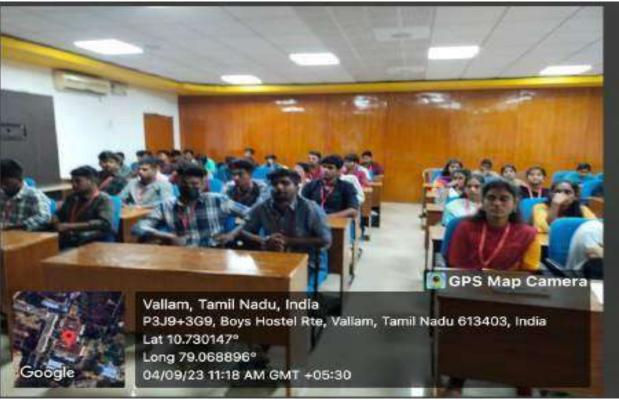

| 25 | 120011001828 | SANTHASHEELA J  |
|----|--------------|-----------------|
| 26 | 120012001829 | SERAN S         |
| 27 | 120011001830 | SHARON JUDITH J |
|    |              | SHRIRAM         |
| 28 | 120012001831 | RAMAKRISHNAN    |
| 29 | 120011001832 | SHRUTHI PRIYA H |
| 30 | 120012001833 | SIVA M          |
| 31 | 120012001834 | SIVA SELVAM B   |
| 32 | 120012001835 | SIVAKUMAR U     |
| 33 | 120011001836 | SIVARANJANI K   |
| 34 | 120011001837 | SUMITHA S       |
| 35 | 120011001838 | SURIYA S        |

O · Smaudy

| Name of the Program:        | Design Workshop on Furniture Design                                                                                                                                                                                                                                                                                                                                                                                                                                                                                                                                                                                |  |
|-----------------------------|--------------------------------------------------------------------------------------------------------------------------------------------------------------------------------------------------------------------------------------------------------------------------------------------------------------------------------------------------------------------------------------------------------------------------------------------------------------------------------------------------------------------------------------------------------------------------------------------------------------------|--|
| Date/Time:                  | 05.03.2024 / 08.50 am – 04.00 pm                                                                                                                                                                                                                                                                                                                                                                                                                                                                                                                                                                                   |  |
| Venue:                      | Arch 115                                                                                                                                                                                                                                                                                                                                                                                                                                                                                                                                                                                                           |  |
| No. of Participants:        | 39                                                                                                                                                                                                                                                                                                                                                                                                                                                                                                                                                                                                                 |  |
| Description of the Program: | The Architecture Department organised Design Workshop 05.03.2024, focusing on 'Furniture Design' for first-year architect students (Batch 2023-2028). Led by Visiting Associate Professor Ar. Rajamurugan, renowned for his expertise, the workshop gathers talented participants. It began with lively discussions and success design examples shared by participants. Ar. A. Rajamurugan facilitatinteractive sessions, fostering collaboration and a vibrant learn atmosphere. Participants delved into crafting different iterations selected furniture types, promoting individual exploration and creativity |  |

Ar. Rajamurugan addressing the students on Design and concept development

Students displaying the concept development for furniture design