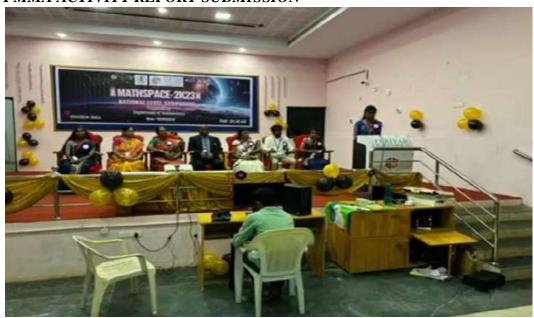

# INITIATIVES ON AWARENESS OF TRENDS IN TECHNOLOGY: YEAR - 2023-24

| SI.No | Name of The Capacity Development And Skill Enhancement Scheme                                                                                                                             | Date of<br>Implementation  | Name of the agencies /<br>consultants involved<br>with contact details | Number<br>of<br>Students |
|-------|-------------------------------------------------------------------------------------------------------------------------------------------------------------------------------------------|----------------------------|------------------------------------------------------------------------|--------------------------|
| 1.    | Bamboo Workshop                                                                                                                                                                           | 20.09.2023                 | Department of<br>Architecture - PMIST                                  | 35                       |
| 2.    | Lectures on The Challenges of<br>City Planning In India                                                                                                                                   | 17.11.2023                 | Department of<br>Architecture - PMIST                                  | 112                      |
| 3.    | Guest Lecture on Fire Safety                                                                                                                                                              | 08.11.2023                 | Department of<br>Architecture- PMIST                                   | 35                       |
| 4.    | Expert Lectures on Cost Effective<br>Construction                                                                                                                                         | 29.11.2023                 | Department of<br>Management studies -<br>PMIST                         | 77                       |
| 5.    | Webinar on Rural Study                                                                                                                                                                    | 23.02.2024                 | Department of<br>Architecture - PMIST                                  | 42                       |
| 6.    | Webinar on Concept Development                                                                                                                                                            | 23.02.2024                 | Department of<br>Architecture - PMIST                                  | 77                       |
| 7.    | Alumni Mentoring Lecture: Scholarly Synergy- Mentoring For Higher Learning                                                                                                                | 01.03.2024                 | Department of<br>Architecture - PMIST                                  | 35                       |
| 8.    | Design Workshop on Furniture<br>Design                                                                                                                                                    | 05.03.2024                 | Department of<br>Architecture - PMIST                                  | 39                       |
| 9.    | Industrial Exposure on Building<br>Automation System                                                                                                                                      | 05.03.2024                 | Department of<br>Architecture - PMIST                                  | 116                      |
| 10.   | Rural Study Workshop                                                                                                                                                                      | 22.03.2024 -<br>25.03.2024 | Department of<br>Architecture - PMIST                                  | 42                       |
| 11.   | Stress Management Workshop                                                                                                                                                                | 11.03.2024                 | Department of<br>Architecture - PMIST                                  | 81                       |
| 12.   | Learning Lounges – A Vertical<br>Learning Studio                                                                                                                                          | 30.03.2023                 | Department of Architecture                                             | 61                       |
| 13.   | Symposium Report Mathspace                                                                                                                                                                | 19.10.2023                 | Department of<br>Mathematics, PMIST                                    | 47                       |
| 14.   | Awareness Program on Stress<br>Management For Adolescents                                                                                                                                 | 19.10.2023                 | Department of Mathematics, PMIST                                       | 47                       |
| 15.   | "Awareness Program on Stress<br>Management For Adolescents"<br>30.03.2024 From 12:30 Pm- 2:00<br>Pm In Seminar Hall, Education                                                            | 30.03.2024                 | Department of Mathematics, PMIST                                       | 26                       |
| 16.   | Symposium Report Mathspace                                                                                                                                                                | 19.10.2023                 | Department of Mathematics, PMIST                                       | 200                      |
| 17.   | One Week online Short Term Training Programme on <python, and="" latex<="" r="" td=""><td>20.09.2023 to 26.09.2023</td><td>Department of<br/>Mathematics, PMIST</td><td>26</td></python,> | 20.09.2023 to 26.09.2023   | Department of<br>Mathematics, PMIST                                    | 26                       |
| 18.   | Special Lecture on International Pi<br>Day 14.03.2023                                                                                                                                     | 14.03.2023                 | Department of Mathematics, PMIST                                       | 67                       |
| 19.   | Web of Science Indexed Journal<br>Selection In The Department of<br>Mathematics                                                                                                           | 14.02.2024                 | Department of<br>Mathematics, PMIST                                    | 48                       |
| 20.   | Workshop on Latex                                                                                                                                                                         | 29.03.2024                 | Department of                                                          | 16                       |