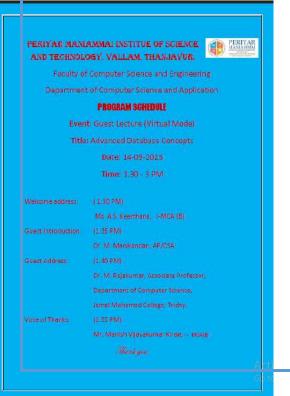

Students presenting the rural study documentation to Ar. Ram Satheesh Pasupaleti