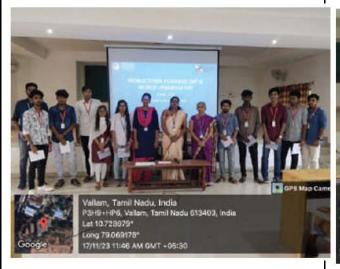

| Name of the Program:               | Lectures on the challenges of city planning in India                   |  |
|------------------------------------|------------------------------------------------------------------------|--|
| Date/Time:                         | 17.11.2023 / 11.00 am –12.00 pm                                        |  |
| Venue:                             | Le Corbusier Hall                                                      |  |
| No. of Participants:               | 112                                                                    |  |
| <b>Description of the Program:</b> | The Faculty of Architecture and Planning Celebrated World Town         |  |
|                                    | Planners Day / World Urbanism Day (November 8) on 17.11.2023 at        |  |
|                                    | 11:00 am as part of the Institution Innovation Council. On this        |  |
|                                    | occasion, short lectures on the challenges of city planning in India   |  |
|                                    | were delivered by Ar.N.Ramesh Babu, Associate Professor/Arch &         |  |
|                                    | Town Planner, and Ar.V.S.Kavitha, Associate Professor/Dean ic FAP      |  |
|                                    | & Urban Planner. It was followed by student recognition for            |  |
|                                    | participating in and winning numerous intra and intercollegiate        |  |
|                                    | events. The film "Didi Contractor - Marrying the Earth to the          |  |
|                                    | Building", a lyrical documentary approach to an ageing artist and      |  |
|                                    | architect, was shown as a highlight of the event. This film focuses on |  |
|                                    | the environment, buildings, and people of North India.                 |  |

Faculty and student representatives at the town planners day seminar

Ar. Ramesh Babu addressing the students on Town Planning

| S.No | Register<br>Number | Name                     |
|------|--------------------|--------------------------|
| 1    | 121011001883       | AARTHI M                 |
| 2    | 121012001884       | ABDUL WAHID S            |
| 3    | 121012001885       | ABUBUCKAR SIDDIK M       |
| 4    | 121012001886       | ARUN K B                 |
| 5    | 121011001887       | AUXLINA A                |
| 6    | 121012001888       | BALAYOKESH B             |
| 7    | 121011001889       | CHAKRAVARTHINI N A       |
| 8    | 121012001890       | DEEPAK KUMARAN V         |
| 9    | 121012001891       | HABEEBUR RAHUMAN S       |
| 10   | 121011001892       | HUMAIRA BEGUM K          |
| 11   | 121012001893       | JAYAVASAN C              |
| 12   | 121011001894       | JENAANI R K              |
| 13   | 121012001895       | KABILAN G                |
| 14   | 121012001896       | KANIMUTHU R S            |
| 15   | 121012001897       | MOHAMED SHARUK KHAN B    |
| 16   | 121012001899       | MOHAMMED MALIK HUSSAIN J |
| 17   | 121011001901       | NANDHINI S               |
| 18   | 121012001902       | PRAVEENKUMAR M           |
| 19   | 121011001903       | RAJESWARI M              |
| 20   | 121011001906       | RESHMIKA P R             |
| 21   | 121012001907       | ROHITH VISWA C           |
| 22   | 121011001908       | SAFAMOL A                |
| 23   | 121011001909       | SAFFANA ASHMI J          |
| 24   | 121011001911       | SHAMA ANJUM S            |
| 25   | 121011001912       | SIVADHARANI S            |
| 26   | 121011001913       | THARSHINI L              |
| 27   | 121011001914       | VAISHNAVI K              |
| 28   | 121011001915       | VIJAYAPRIYA M            |
| 29   | 121012001916       | ENUNGANBA TONGBRAM       |
| 30   | 121011001917       | ABINAYA S                |
| 31   | 121012001918       | AKASH S                  |
| 32   | 121012001919       | HEAM PRAKASH M M         |
| 33   | 121011001920       | RAVI ARCHANA             |
| 34   | 121011001921       | SEMMALAR A               |
| 35   | 1230120011006      | PALASH MANDAL            |