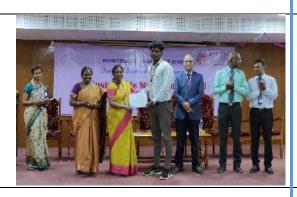

| Name of the                 | Alumni Mentoring Lecture: Scholarly Synergy- Mentoring for Higher Learning                                                                                                                                                                                                                                                                                                                                                                                                                                                                                                                                                                                                                                                                                                                                                                     |  |
|-----------------------------|------------------------------------------------------------------------------------------------------------------------------------------------------------------------------------------------------------------------------------------------------------------------------------------------------------------------------------------------------------------------------------------------------------------------------------------------------------------------------------------------------------------------------------------------------------------------------------------------------------------------------------------------------------------------------------------------------------------------------------------------------------------------------------------------------------------------------------------------|--|
| Program:                    |                                                                                                                                                                                                                                                                                                                                                                                                                                                                                                                                                                                                                                                                                                                                                                                                                                                |  |
| Date/Time:                  | 01.03.2024 / 02.00 pm — 04.00 pm                                                                                                                                                                                                                                                                                                                                                                                                                                                                                                                                                                                                                                                                                                                                                                                                               |  |
| Venue:                      | Richard Dawkins Hall – Hybrid Mode                                                                                                                                                                                                                                                                                                                                                                                                                                                                                                                                                                                                                                                                                                                                                                                                             |  |
| No. of<br>Participants:     | 35                                                                                                                                                                                                                                                                                                                                                                                                                                                                                                                                                                                                                                                                                                                                                                                                                                             |  |
| Description of the Program: | The Department of Architecture organized an online alumni mentorship program titled "Scholarly Synergy: Alumni Mentorship for Higher Learning" on 01.03.2024, at Freud Hall, PMIST. The event catered to second, third, and fifth-year students of the Department of Architecture. Esteemed alumni, including Ar. Pradeepan (pursuing a master's degree in Building Information Modeling and Digital Transformation at the University of Liverpool, UK), Ar. Sri Janani (pursuing a master's degree in Landscape Architecture at SAP, Chennai), Ar. Chakkarabani (a renowned architectural photographer pursuing a master's degree in Landscape Architecture at SPA Bhopal), and Ar. Mughil Paramasivam (pursuing a master's degree in Urban Planning at NIT Nagpur), shared valuable insights about career paths and other pertinent aspects. |  |

Students and Faculty Members attending the Alumni Mentoring session through Hybrid Mode

Ar. Mughil addressing the students on Higher Studies opportunities in India

| S.No | Register<br>Number | Name                     |
|------|--------------------|--------------------------|
| 1    | 120011001803       | AARTHI A                 |
| 2    | 120012001804       | ABHISHEKRAM A            |
| 3    | 120011001805       | ABIRAMI C                |
| 4    | 120012001806       | ANTO BIBINSON P M        |
| 5    | 120011001807       | ATCHAYA S                |
| 6    | 120012001808       | BALAMURUGAN C            |
| 7    | 120011001809       | DEVADHARSHINI M          |
| 8    | 120011001810       | DEVI ABIRAMI G           |
| 9    | 120012001811       | HANIEL JASPER<br>ANDREW  |
| 10   | 120012001812       | INZAMAM A                |
| 11   | 120011001813       | JASIRA BANU J            |
| 12   | 120012001814       | MAHATHIR<br>MOHAMMED A B |
| 13   | 120012001815       | MANIKANDAN S             |
| 14   | 120011001817       | MOHANAPRIYA R            |
| 15   | 120011001818       | MONITHA R                |
| 16   | 120011001819       | NAVYUKTHA V              |
| 17   | 120012001820       | NAWAZ AHAMED M           |
| 18   | 120012001821       | RAGAVENDRAN K            |
| 19   | 120011001822       | RANCHANA T S             |
| 20   | 120011001823       | RESHMA S                 |
| 21   | 120012001824       | RISHI ARVINDTH A         |
| 22   | 120012001825       | ROHITH L                 |
| 23   | 120012001826       | RUSHIKESHWAR<br>REDDY Y  |
| 24   | 120011001827       | SAHIN NISHA A            |