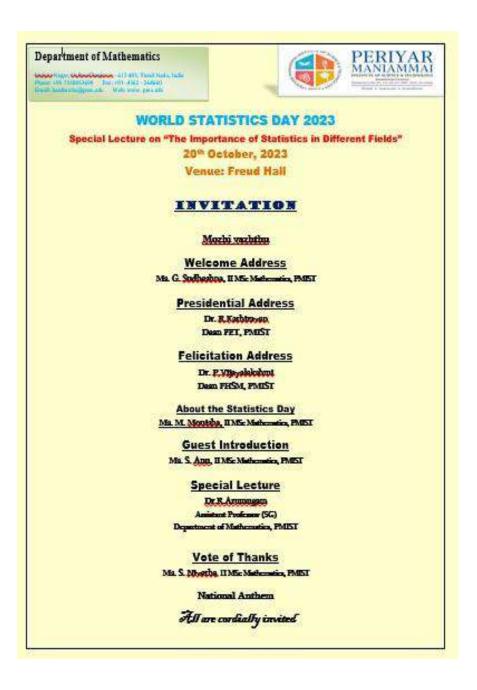

|     |                                                                                                       |                             | Mathematics, PMIST                                                                                        |     |
|-----|-------------------------------------------------------------------------------------------------------|-----------------------------|-----------------------------------------------------------------------------------------------------------|-----|
| 21. | World Statistics Day-2023 Special<br>Lecture On "The Importance of<br>Statistics In Different Fields" | 20.08.2023                  | Department of Mathematics, PMIST                                                                          | 88  |
| 22. | Introduction On Geotechnical<br>Softwares – Plaxis 2d And Deep<br>Soil                                | 20.08.2023                  | Department of Civil<br>Engineerring - PMIST                                                               | 100 |
| 23. | Building Materials Expo 2023                                                                          | 06.09.2023                  | Department of Civil<br>Engineerring - PMIST                                                               | 149 |
| 24. | National Level Technical<br>Symposium Treads 2k24                                                     | 22.03.2024                  | Department of Civil<br>Engineerring - PMIST                                                               | 149 |
| 25. | Local Visit Report Location<br>Grand Anicut, Kallanai, Trichy.                                        | 14.03.2024                  | Department of Civil<br>Engineerring - PMIST                                                               | 102 |
| 26. | Symposium Report (Electrovanza 2024) Department of Electronics And Communication Engineering          | 13.03.2024                  | Department of ECE -<br>PMIST                                                                              | 200 |
| 27. | Techniques For Smartphone<br>Service And Troubleshooting                                              | 21.08.2023                  | Mr. R. Sabareesan, Managing Director, Priyam Mobiles and Institute.                                       | 60  |
| 28. | WEBINAR-Wearable And Flexible Antennas                                                                | 04.09.2023                  | Department of ECE - PMIST                                                                                 | 56  |
| 29. | Interactive Training Program – 28                                                                     | 24.08.2023                  | Prof. Balakumar Pitchai,<br>Ph.D, Professor and<br>Director,Research<br>Training & Publications,<br>PMIST | 23  |
| 30. | Seminar "Student To Startup-S2s<br>Unveiling The Entrepreneur In<br>You                               | 18.08.2023                  | Department of Aerospace - PMIST                                                                           | 44  |
| 31. | One Day Seminar on Energy<br>Conservation And Utilisation                                             | 03.11.2023                  | Department of EEE -<br>PMIST                                                                              | 89  |
| 32. | One Day Training Program on Interview Skills                                                          | 03.11.2023                  | Department of EEE -<br>PMIST                                                                              | 89  |
| 33. | Guest Lecture on Thirukuralil<br>Melanmai                                                             | 1.02.2024                   | Dr. Bala Swaminathan, President- FETNA(Federation Of Tamil Sangam's In North America)                     | 54  |
| 34. | Two-Day International Conference on Sustainable Management And Technology Practices In Digital Era.   | 12.03.2024 to<br>13.03.2024 | Management Studies                                                                                        | 380 |
| 35. | Webinar On "Progressive<br>Programming & Skill<br>Improvements"                                       | 27.09.2023                  | Department of CSA -<br>PMIST                                                                              | 51  |
| 36. | Awareness Programme on "Code of Conduct"                                                              | 08.08.2024                  | Department of CSA -<br>PMIST                                                                              | 120 |
| 37. | Awareness on Sexual Harassment                                                                        | 14.2.24                     | Ms.T.Alamelu,AP/Social<br>Work - PMIST                                                                    | 66  |
| 38. | Webinar on "Awareness on                                                                              | 14.02.2024                  | Department of CSA -                                                                                       | 66  |

| Name of the Program:        | Webinar on Concept Development                                                                                                                                                                                                                                                                                                                                                                                                                                                                                                                                                                               |  |
|-----------------------------|--------------------------------------------------------------------------------------------------------------------------------------------------------------------------------------------------------------------------------------------------------------------------------------------------------------------------------------------------------------------------------------------------------------------------------------------------------------------------------------------------------------------------------------------------------------------------------------------------------------|--|
| Date/Time:                  | 23.02.2024 / 02.00 pm — 04.00 pm                                                                                                                                                                                                                                                                                                                                                                                                                                                                                                                                                                             |  |
| Venue:                      | Le Corbusier Hall – Hybrid Mode                                                                                                                                                                                                                                                                                                                                                                                                                                                                                                                                                                              |  |
| No. of Participants:        | 77                                                                                                                                                                                                                                                                                                                                                                                                                                                                                                                                                                                                           |  |
| Description of the Program: | Ar. Shanthosh Shanmugam from Shanmugam Associates, Trichy, delivered an online lecture on 23.02.2024 to the final year 'A' and 'B' sections students on the Department of Architecture focusing on Concept Development and Thesis Site Zoning. The talk aimed to enhance student's understanding of conceptualization and strategic zoning for their thesis projects. Through insights, Ar. Shanthosh Shanmugam shared expertise on effectively conceptualizing architectural designs and optimizing site usage. The lecture provided valuable guidance for students as they approach their thesis projects. |  |