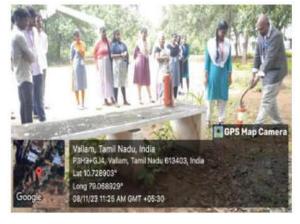

| Name of the Program:        | Bamboo Workshop                                          |
|-----------------------------|----------------------------------------------------------|
| Date/Time:                  | 20.09.2023 / 09.00 am – 04.00 pm                         |
| Venue:                      | Gora Cottage                                             |
| No. of Participants:        | 35                                                       |
| Description of the Program: | Department of architecture organized a bamboo archway    |
|                             | workshop for the students of architecture. An entrance   |
|                             | archway leading to the entrance of Gora cottage was      |
|                             | designed and executed. Students from diverse academic    |
|                             | years within the Department of Architecture collaborated |
|                             | in a remarkable bamboo construction project at Gora      |
|                             | Cottage. Their collective effort showcased both their    |
|                             | dedication to sustainable design and their commitment to |
|                             | hands-on learning. The Workshop was coordinated by Ar.   |
|                             | Ramesh Babu N and Ar. V.S Kavitha.                       |

Bamboo Archway designed at the Entrance to Gora Cottage

Students working on the jute embellishments in the Bamboo archway

| S.No | Register<br>Number | Name                     |
|------|--------------------|--------------------------|
| 1    | 121011001883       | AARTHI M                 |
| 2    | 121012001884       | ABDUL WAHID S            |
| 3    | 121012001885       | ABUBUCKAR SIDDIK M       |
| 4    | 121012001886       | ARUN K B                 |
| 5    | 121011001887       | AUXLINA A                |
| 6    | 121012001888       | BALAYOKESH B             |
| 7    | 121011001889       | CHAKRAVARTHINI N A       |
| 8    | 121012001890       | DEEPAK KUMARAN V         |
| 9    | 121012001891       | HABEEBUR RAHUMAN S       |
| 10   | 121011001892       | HUMAIRA BEGUM K          |
| 11   | 121012001893       | JAYAVASAN C              |
| 12   | 121011001894       | JENAANI R K              |
| 13   | 121012001895       | KABILAN G                |
| 14   | 121012001896       | KANIMUTHU R S            |
| 15   | 121012001897       | MOHAMED SHARUK KHAN B    |
| 16   | 121012001899       | MOHAMMED MALIK HUSSAIN J |
| 17   | 121011001901       | NANDHINI S               |
| 18   | 121012001902       | PRAVEENKUMAR M           |
| 19   | 121011001903       | RAJESWARI M              |
| 20   | 121011001906       | RESHMIKA P R             |
| 21   | 121012001907       | ROHITH VISWA C           |
| 22   | 121011001908       | SAFAMOL A                |
| 23   | 121011001909       | SAFFANA ASHMI J          |
| 24   | 121011001911       | SHAMA ANJUM S            |
| 25   | 121011001912       | SIVADHARANI S            |
| 26   | 121011001913       | THARSHINI L              |
| 27   | 121011001914       | VAISHNAVI K              |
| 28   | 121011001915       | VIJAYAPRIYA M            |
| 29   | 121012001916       | ENUNGANBA                |
| 30   | 121011001917       | ABINAYA S                |
| 31   | 121012001918       | AKASH S                  |
| 32   | 121012001919       | HEAM PRAKASH M M         |
| 33   | 121011001920       | RAVI ARCHANA             |
| 34   | 121011001921       | SEMMALAR A               |
| 35   | 1230120011006      | PALASH MANDAL            |