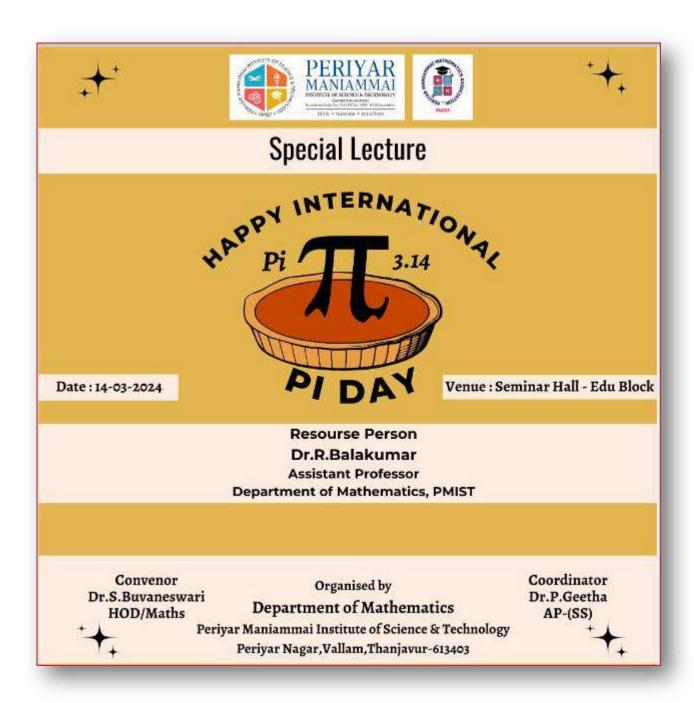

| Name of the Program:        | Webinar on Rural Study                                                                                                                                                                                                                                                                                                                                                                                                                                                                                                                                                                                                                                                                                                                                                                                                                                                                        |  |
|-----------------------------|-----------------------------------------------------------------------------------------------------------------------------------------------------------------------------------------------------------------------------------------------------------------------------------------------------------------------------------------------------------------------------------------------------------------------------------------------------------------------------------------------------------------------------------------------------------------------------------------------------------------------------------------------------------------------------------------------------------------------------------------------------------------------------------------------------------------------------------------------------------------------------------------------|--|
| Date/Time:                  | 23.02.2024 / 10.00 am –12.00 pm                                                                                                                                                                                                                                                                                                                                                                                                                                                                                                                                                                                                                                                                                                                                                                                                                                                               |  |
| Venue:                      | Arch 215 – Hybrid Mode                                                                                                                                                                                                                                                                                                                                                                                                                                                                                                                                                                                                                                                                                                                                                                                                                                                                        |  |
| No. of Participants:        | 42                                                                                                                                                                                                                                                                                                                                                                                                                                                                                                                                                                                                                                                                                                                                                                                                                                                                                            |  |
| Description of the Program: | Ar. Ram Sateesh Pasupuleti, IIT/Roorkee delivered a comprehensive ta on 23.02.2024 where he reviewed a rural study conducted by second-ye 'A' section students of the Department of Architecture. Dr. Ra connected with the students through an online Google Meet session facilitating discussions and interactions. The four student groups, focusing on documenting and analyzing various aspects such as the history and evolution of the settlement, physical characteristics, community and infrastructure facilities, socio-economic and demographic trends, and housing typology and construction methods, shared their work progress Dr. Ram provided valuable insights based on his observations, sharing some of the earlier studies conducted under his guidance and motivating the students. His expertise contributed to the understanding and refinement of the student's work |  |