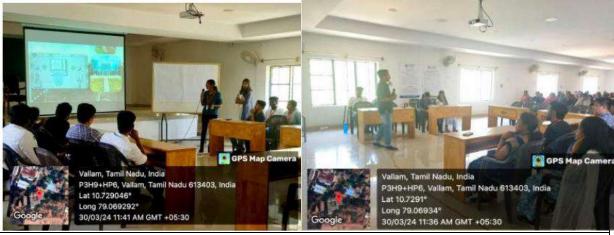

O · Smaudy

| Name of the Program:        | Design Workshop on Furniture Design                                                                                                                                                                                                                                                                                                                                                                                                                                                                                                                                                                                |  |
|-----------------------------|--------------------------------------------------------------------------------------------------------------------------------------------------------------------------------------------------------------------------------------------------------------------------------------------------------------------------------------------------------------------------------------------------------------------------------------------------------------------------------------------------------------------------------------------------------------------------------------------------------------------|--|
| Date/Time:                  | 05.03.2024 / 08.50 am – 04.00 pm                                                                                                                                                                                                                                                                                                                                                                                                                                                                                                                                                                                   |  |
| Venue:                      | Arch 115                                                                                                                                                                                                                                                                                                                                                                                                                                                                                                                                                                                                           |  |
| No. of Participants:        | 39                                                                                                                                                                                                                                                                                                                                                                                                                                                                                                                                                                                                                 |  |
| Description of the Program: | The Architecture Department organised Design Workshop 05.03.2024, focusing on 'Furniture Design' for first-year architect students (Batch 2023-2028). Led by Visiting Associate Professor Ar. Rajamurugan, renowned for his expertise, the workshop gathers talented participants. It began with lively discussions and success design examples shared by participants. Ar. A. Rajamurugan facilitatinteractive sessions, fostering collaboration and a vibrant learn atmosphere. Participants delved into crafting different iterations selected furniture types, promoting individual exploration and creativity |  |

Ar. Rajamurugan addressing the students on Design and concept development

Students displaying the concept development for furniture design