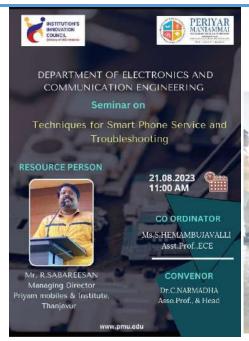

Students and Faculty Members attending the Alumni Mentoring session through Hybrid Mode

Ar. Mughil addressing the students on Higher Studies opportunities in India

| S.No | Register<br>Number | Name                     |
|------|--------------------|--------------------------|
| 1    | 120011001803       | AARTHI A                 |
| 2    | 120012001804       | ABHISHEKRAM A            |
| 3    | 120011001805       | ABIRAMI C                |
| 4    | 120012001806       | ANTO BIBINSON P M        |
| 5    | 120011001807       | ATCHAYA S                |
| 6    | 120012001808       | BALAMURUGAN C            |
| 7    | 120011001809       | DEVADHARSHINI M          |
| 8    | 120011001810       | DEVI ABIRAMI G           |
| 9    | 120012001811       | HANIEL JASPER<br>ANDREW  |
| 10   | 120012001812       | INZAMAM A                |
| 11   | 120011001813       | JASIRA BANU J            |
| 12   | 120012001814       | MAHATHIR<br>MOHAMMED A B |
| 13   | 120012001815       | MANIKANDAN S             |
| 14   | 120011001817       | MOHANAPRIYA R            |
| 15   | 120011001818       | MONITHA R                |
| 16   | 120011001819       | NAVYUKTHA V              |
| 17   | 120012001820       | NAWAZ AHAMED M           |
| 18   | 120012001821       | RAGAVENDRAN K            |
| 19   | 120011001822       | RANCHANA T S             |
| 20   | 120011001823       | RESHMA S                 |
| 21   | 120012001824       | RISHI ARVINDTH A         |
| 22   | 120012001825       | ROHITH L                 |
| 23   | 120012001826       | RUSHIKESHWAR<br>REDDY Y  |
| 24   | 120011001827       | SAHIN NISHA A            |