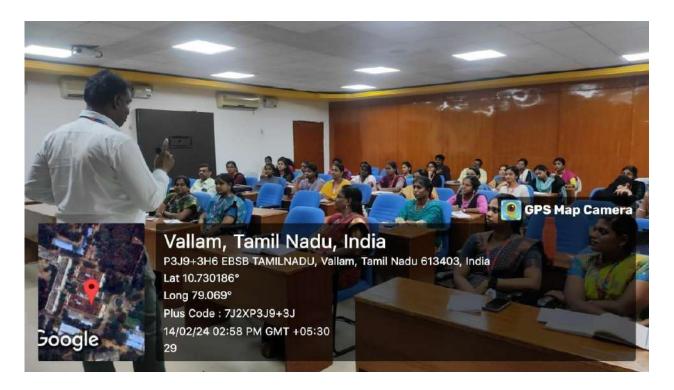

| Name of the                 | Alumni Mentoring Lecture: Scholarly Synergy- Mentoring for Higher Learning                                                                                                                                                                                                                                                                                                                                                                                                                                                                                                                                                                                                                                                                                                                                                                     |  |
|-----------------------------|------------------------------------------------------------------------------------------------------------------------------------------------------------------------------------------------------------------------------------------------------------------------------------------------------------------------------------------------------------------------------------------------------------------------------------------------------------------------------------------------------------------------------------------------------------------------------------------------------------------------------------------------------------------------------------------------------------------------------------------------------------------------------------------------------------------------------------------------|--|
| Program:                    |                                                                                                                                                                                                                                                                                                                                                                                                                                                                                                                                                                                                                                                                                                                                                                                                                                                |  |
| Date/Time:                  | 01.03.2024 / 02.00 pm — 04.00 pm                                                                                                                                                                                                                                                                                                                                                                                                                                                                                                                                                                                                                                                                                                                                                                                                               |  |
| Venue:                      | Richard Dawkins Hall – Hybrid Mode                                                                                                                                                                                                                                                                                                                                                                                                                                                                                                                                                                                                                                                                                                                                                                                                             |  |
| No. of<br>Participants:     | 35                                                                                                                                                                                                                                                                                                                                                                                                                                                                                                                                                                                                                                                                                                                                                                                                                                             |  |
| Description of the Program: | The Department of Architecture organized an online alumni mentorship program titled "Scholarly Synergy: Alumni Mentorship for Higher Learning" on 01.03.2024, at Freud Hall, PMIST. The event catered to second, third, and fifth-year students of the Department of Architecture. Esteemed alumni, including Ar. Pradeepan (pursuing a master's degree in Building Information Modeling and Digital Transformation at the University of Liverpool, UK), Ar. Sri Janani (pursuing a master's degree in Landscape Architecture at SAP, Chennai), Ar. Chakkarabani (a renowned architectural photographer pursuing a master's degree in Landscape Architecture at SPA Bhopal), and Ar. Mughil Paramasivam (pursuing a master's degree in Urban Planning at NIT Nagpur), shared valuable insights about career paths and other pertinent aspects. |  |

Students and Faculty Members attending the Alumni Mentoring session through Hybrid Mode

Ar. Mughil addressing the students on Higher Studies opportunities in India

| S.No | Register<br>Number | Name                     |
|------|--------------------|--------------------------|
| 1    | 120011001803       | AARTHI A                 |
| 2    | 120012001804       | ABHISHEKRAM A            |
| 3    | 120011001805       | ABIRAMI C                |
| 4    | 120012001806       | ANTO BIBINSON P M        |
| 5    | 120011001807       | ATCHAYA S                |
| 6    | 120012001808       | BALAMURUGAN C            |
| 7    | 120011001809       | DEVADHARSHINI M          |
| 8    | 120011001810       | DEVI ABIRAMI G           |
| 9    | 120012001811       | HANIEL JASPER<br>ANDREW  |
| 10   | 120012001812       | INZAMAM A                |
| 11   | 120011001813       | JASIRA BANU J            |
| 12   | 120012001814       | MAHATHIR<br>MOHAMMED A B |
| 13   | 120012001815       | MANIKANDAN S             |
| 14   | 120011001817       | MOHANAPRIYA R            |
| 15   | 120011001818       | MONITHA R                |
| 16   | 120011001819       | NAVYUKTHA V              |
| 17   | 120012001820       | NAWAZ AHAMED M           |
| 18   | 120012001821       | RAGAVENDRAN K            |
| 19   | 120011001822       | RANCHANA T S             |
| 20   | 120011001823       | RESHMA S                 |
| 21   | 120012001824       | RISHI ARVINDTH A         |
| 22   | 120012001825       | ROHITH L                 |
| 23   | 120012001826       | RUSHIKESHWAR<br>REDDY Y  |
| 24   | 120011001827       | SAHIN NISHA A            |