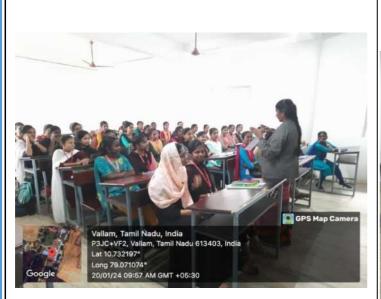

| Name of the Program:        | Webinar on Rural Study                                                                                                                                                                                                                                                                                                                                                                                                                                                                                                                                                                                                                                                                                                                                                                                                                                                                        |  |
|-----------------------------|-----------------------------------------------------------------------------------------------------------------------------------------------------------------------------------------------------------------------------------------------------------------------------------------------------------------------------------------------------------------------------------------------------------------------------------------------------------------------------------------------------------------------------------------------------------------------------------------------------------------------------------------------------------------------------------------------------------------------------------------------------------------------------------------------------------------------------------------------------------------------------------------------|--|
| Date/Time:                  | 23.02.2024 / 10.00 am –12.00 pm                                                                                                                                                                                                                                                                                                                                                                                                                                                                                                                                                                                                                                                                                                                                                                                                                                                               |  |
| Venue:                      | Arch 215 – Hybrid Mode                                                                                                                                                                                                                                                                                                                                                                                                                                                                                                                                                                                                                                                                                                                                                                                                                                                                        |  |
| No. of Participants:        | 42                                                                                                                                                                                                                                                                                                                                                                                                                                                                                                                                                                                                                                                                                                                                                                                                                                                                                            |  |
| Description of the Program: | Ar. Ram Sateesh Pasupuleti, IIT/Roorkee delivered a comprehensive ta on 23.02.2024 where he reviewed a rural study conducted by second-ye 'A' section students of the Department of Architecture. Dr. Ra connected with the students through an online Google Meet session facilitating discussions and interactions. The four student groups, focusing on documenting and analyzing various aspects such as the history and evolution of the settlement, physical characteristics, community and infrastructure facilities, socio-economic and demographic trends, and housing typology and construction methods, shared their work progress Dr. Ram provided valuable insights based on his observations, sharing some of the earlier studies conducted under his guidance and motivating the students. His expertise contributed to the understanding and refinement of the student's work |  |

Students listening to Ar. Ram Satheesh Pasupaleti through Hybrid Mode Ar. Ram Satheesh Pasupaleti addressing the students on Culture and Rural construction

| S.No | Register<br>Number | Name                   |
|------|--------------------|------------------------|
| 1    | 122012001922       | ABDUL KALAAM A B       |
| 2    | 122012001923       | ABDUL RAHMAN S         |
| 3    | 122012001924       | AHAMED RAZA A          |
| 4    | 122012001925       | AKASHBHARATHI V        |
| 5    | 122012001926       | ARUNMOZHI<br>VARMAN K  |
| 6    | 122012001927       | BHARATH R              |
| 7    | 122011001928       | BRAHATHEESVARI R       |
| 8    | 122012001929       | DEEPAKKUMAR T          |
| 9    | 122011001930       | DENCY DIANA P          |
| 10   | 122012001931       | DHARANITHARAN S<br>B M |
| 11   | 122012001933       | DHARUN KUMAR P         |
| 12   | 122012001934       | INDHIRAN V             |
| 13   | 122012001935       | JOE PRINCE L           |
| 14   | 122012001936       | KABILAN A R            |
| 15   | 122012001937       | MANIVANNAN S           |
| 16   | 122011001939       | MEENADAKSHINI S        |
| 17   | 122012001940       | MICHEAL RABIN A        |
| 18   | 122011001941       | MISBHA A               |
| 19   | 122012001942       | MOHAMMED ASLAM<br>A    |
| 20   | 122011001943       | NASHA FIRDOUS S        |
| 21   | 122011001944       | NIVETHA A              |
| 22   | 122011001945       | NIVETHA P              |
| 23   | 122012001946       | PRAVEEN S              |
| 24   | 122012001947       | RAKESH A               |