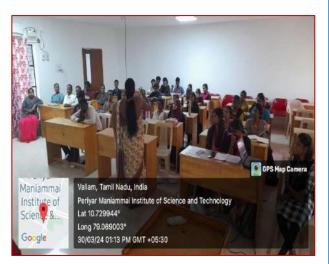

| Name of the                 | Alumni Mentoring Lecture: Scholarly Synergy- Mentoring for Higher Learning                                                                                                                                                                                                                                                                                                                                                                                                                                                                                                                                                                                                                                                                                                                                                                     |  |
|-----------------------------|------------------------------------------------------------------------------------------------------------------------------------------------------------------------------------------------------------------------------------------------------------------------------------------------------------------------------------------------------------------------------------------------------------------------------------------------------------------------------------------------------------------------------------------------------------------------------------------------------------------------------------------------------------------------------------------------------------------------------------------------------------------------------------------------------------------------------------------------|--|
| Program:                    |                                                                                                                                                                                                                                                                                                                                                                                                                                                                                                                                                                                                                                                                                                                                                                                                                                                |  |
| Date/Time:                  | 01.03.2024 / 02.00 pm — 04.00 pm                                                                                                                                                                                                                                                                                                                                                                                                                                                                                                                                                                                                                                                                                                                                                                                                               |  |
| Venue:                      | Richard Dawkins Hall – Hybrid Mode                                                                                                                                                                                                                                                                                                                                                                                                                                                                                                                                                                                                                                                                                                                                                                                                             |  |
| No. of<br>Participants:     | 35                                                                                                                                                                                                                                                                                                                                                                                                                                                                                                                                                                                                                                                                                                                                                                                                                                             |  |
| Description of the Program: | The Department of Architecture organized an online alumni mentorship program titled "Scholarly Synergy: Alumni Mentorship for Higher Learning" on 01.03.2024, at Freud Hall, PMIST. The event catered to second, third, and fifth-year students of the Department of Architecture. Esteemed alumni, including Ar. Pradeepan (pursuing a master's degree in Building Information Modeling and Digital Transformation at the University of Liverpool, UK), Ar. Sri Janani (pursuing a master's degree in Landscape Architecture at SAP, Chennai), Ar. Chakkarabani (a renowned architectural photographer pursuing a master's degree in Landscape Architecture at SPA Bhopal), and Ar. Mughil Paramasivam (pursuing a master's degree in Urban Planning at NIT Nagpur), shared valuable insights about career paths and other pertinent aspects. |  |

Students and Faculty Members attending the Alumni Mentoring session through Hybrid Mode

Ar. Mughil addressing the students on Higher Studies opportunities in India

| S.No | Register<br>Number | Name                     |
|------|--------------------|--------------------------|
| 1    | 120011001803       | AARTHI A                 |
| 2    | 120012001804       | ABHISHEKRAM A            |
| 3    | 120011001805       | ABIRAMI C                |
| 4    | 120012001806       | ANTO BIBINSON P M        |
| 5    | 120011001807       | ATCHAYA S                |
| 6    | 120012001808       | BALAMURUGAN C            |
| 7    | 120011001809       | DEVADHARSHINI M          |
| 8    | 120011001810       | DEVI ABIRAMI G           |
| 9    | 120012001811       | HANIEL JASPER<br>ANDREW  |
| 10   | 120012001812       | INZAMAM A                |
| 11   | 120011001813       | JASIRA BANU J            |
| 12   | 120012001814       | MAHATHIR<br>MOHAMMED A B |
| 13   | 120012001815       | MANIKANDAN S             |
| 14   | 120011001817       | MOHANAPRIYA R            |
| 15   | 120011001818       | MONITHA R                |
| 16   | 120011001819       | NAVYUKTHA V              |
| 17   | 120012001820       | NAWAZ AHAMED M           |
| 18   | 120012001821       | RAGAVENDRAN K            |
| 19   | 120011001822       | RANCHANA T S             |
| 20   | 120011001823       | RESHMA S                 |
| 21   | 120012001824       | RISHI ARVINDTH A         |
| 22   | 120012001825       | ROHITH L                 |
| 23   | 120012001826       | RUSHIKESHWAR<br>REDDY Y  |
| 24   | 120011001827       | SAHIN NISHA A            |