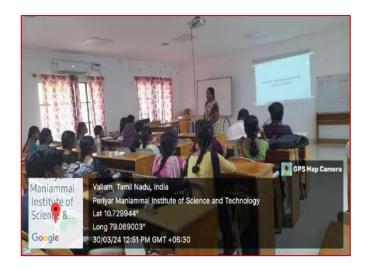

| Name of the Program:        | Webinar on Concept Development                                                                                                                                                                                                                                                                                                                                                                                                                                                                                                                                                                               |  |
|-----------------------------|--------------------------------------------------------------------------------------------------------------------------------------------------------------------------------------------------------------------------------------------------------------------------------------------------------------------------------------------------------------------------------------------------------------------------------------------------------------------------------------------------------------------------------------------------------------------------------------------------------------|--|
| Date/Time:                  | 23.02.2024 / 02.00 pm — 04.00 pm                                                                                                                                                                                                                                                                                                                                                                                                                                                                                                                                                                             |  |
| Venue:                      | Le Corbusier Hall – Hybrid Mode                                                                                                                                                                                                                                                                                                                                                                                                                                                                                                                                                                              |  |
| No. of Participants:        | 77                                                                                                                                                                                                                                                                                                                                                                                                                                                                                                                                                                                                           |  |
| Description of the Program: | Ar. Shanthosh Shanmugam from Shanmugam Associates, Trichy, delivered an online lecture on 23.02.2024 to the final year 'A' and 'B' sections students on the Department of Architecture focusing on Concept Development and Thesis Site Zoning. The talk aimed to enhance student's understanding of conceptualization and strategic zoning for their thesis projects. Through insights, Ar. Shanthosh Shanmugam shared expertise on effectively conceptualizing architectural designs and optimizing site usage. The lecture provided valuable guidance for students as they approach their thesis projects. |  |

Students and Faculty Members attending the Lecture through Hybrid Mode

Ar. Santhosh addressing the students on the few of his Project's Concept developments

| S.No | Register Number | Name                  |
|------|-----------------|-----------------------|
| 1    | 120011001803    | AARTHI A              |
| 2    | 120012001804    | ABHISHEKRAM A         |
| 3    | 120011001805    | ABIRAMI C             |
| 4    | 120012001806    | ANTO BIBINSON P M     |
| 5    | 120011001807    | ATCHAYA S             |
| 6    | 120012001808    | BALAMURUGAN C         |
| 7    | 120011001809    | DEVADHARSHINI M       |
| 8    | 120011001810    | DEVI ABIRAMI G        |
| 9    | 120012001811    | HANIEL JASPER ANDREW  |
| 10   | 120012001812    | INZAMAM A             |
| 11   | 120011001813    | JASIRA BANU J         |
| 12   | 120012001814    | MAHATHIR MOHAMMED A B |
| 13   | 120012001815    | MANIKANDAN S          |
| 14   | 120011001817    | MOHANAPRIYA R         |
| 15   | 120011001818    | MONITHA R             |
| 16   | 120011001819    | NAVYUKTHA V           |
| 17   | 120012001820    | NAWAZ AHAMED M        |
| 18   | 120012001821    | RAGAVENDRAN K         |
| 19   | 120011001822    | RANCHANA T S          |
| 20   | 120011001823    | RESHMA S              |
| 21   | 120012001824    | RISHI ARVINDTH A      |
| 22   | 120012001825    | ROHITH L              |
| 23   | 120012001826    | RUSHIKESHWAR REDDY Y  |
| 24   | 120011001827    | SAHIN NISHA A         |
| 25   | 120011001828    | SANTHASHEELA J        |
| 26   | 120012001829    | SERAN S               |