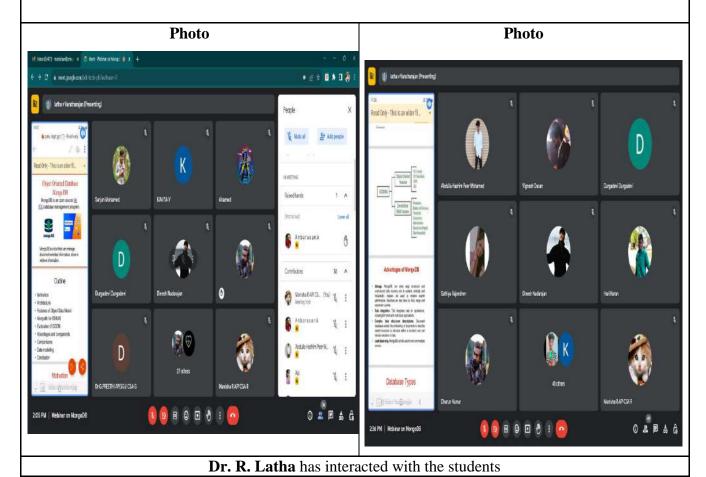

| Name of the Program:        | Stress Management Workshop                                                                                                                                                                                                                                                                                                                                                                                                                                                                                                                                                                                                                                                                                                                                                                |  |
|-----------------------------|-------------------------------------------------------------------------------------------------------------------------------------------------------------------------------------------------------------------------------------------------------------------------------------------------------------------------------------------------------------------------------------------------------------------------------------------------------------------------------------------------------------------------------------------------------------------------------------------------------------------------------------------------------------------------------------------------------------------------------------------------------------------------------------------|--|
| Date/Time:                  | 11.03.2024 / 11.00 am — 12.00 pm                                                                                                                                                                                                                                                                                                                                                                                                                                                                                                                                                                                                                                                                                                                                                          |  |
| Venue:                      | Le Corbusier Hall                                                                                                                                                                                                                                                                                                                                                                                                                                                                                                                                                                                                                                                                                                                                                                         |  |
| No. of Participants:        | 81                                                                                                                                                                                                                                                                                                                                                                                                                                                                                                                                                                                                                                                                                                                                                                                        |  |
| Description of the Program: | In celebration of Women's Day, the Department of Architecture along with the Institution's Innovation Council organized a lecture on stress management and positive living on 11.03.2024, aimed at students. The event featured Ms. Joan J., a Consultant, Trainer, and Researcher with over four years of experience teaching HR/OB in leading B-Schools, alongside her tenure as a Research Scholar at NIT, Trichy, and over five years in corporate HRM across diverse sectors. Ms. Joan J. is certified in Psychotherapy, specializing in psychometric assessments and tools. During the seminar, she delivered insightful strategies for stress management, fostering an engaging dialogue with students and equipping them with valuable techniques to effectively navigate stress. |  |